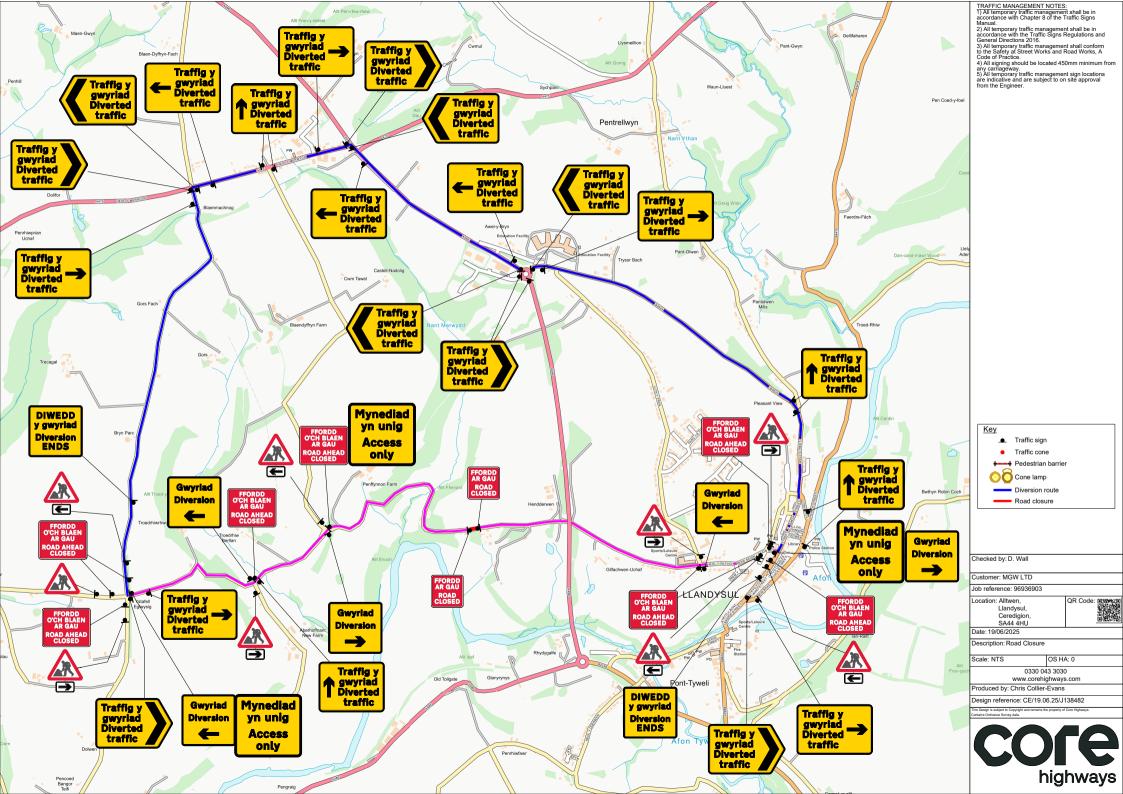

| Sign Schedule                               |                                                                                                          | Sign Schedule                                          |                                                                                                                         | TRAFFIC MANAGEMENT NOTES:<br>1) All temporary traffic management shall be in<br>accordance with Chapter 8 of the Traffic Signs<br>Manual.                                                                                                                                                                                                                             |
|---------------------------------------------|----------------------------------------------------------------------------------------------------------|--------------------------------------------------------|-------------------------------------------------------------------------------------------------------------------------|-----------------------------------------------------------------------------------------------------------------------------------------------------------------------------------------------------------------------------------------------------------------------------------------------------------------------------------------------------------------------|
|                                             |                                                                                                          |                                                        |                                                                                                                         | <ol> <li>All temporary traffic management shall be in<br/>accordance with the Traffic Signs Regulations and<br/>General Directions 2016</li> </ol>                                                                                                                                                                                                                    |
| DIWEDD<br>y gwyriad<br>Diversion<br>ENDS    | ID: 001 Item: Qty: 2 Ref: 2702<br>Diversion Ends<br>Size: 1050 x 1000                                    | Gwyriad<br>Diversion                                   | ID: 008 Item: Qty: 3 Ref: 2702<br>Diversion<br>Size: 1050 x 1000                                                        | <ul> <li>All termorary traffic management shall conform<br/>to the Safety at Singet Works and Road Works, A<br/>Code of Practice.</li> <li>All all signing should be located 450mm minimum from<br/>any carriageway.</li> <li>All emporary traffic management sign locations<br/>are indicative and are subject to on site approval<br/>from the Engineer.</li> </ul> |
| Traffig y<br>gwyriad<br>Diverted<br>traffic | ID: 002 Item: Qty: 3 Ref: 2703<br>Diverted traffic<br>Size: 1112 x 731 @ 75 X-hgt                        | Gwyriad<br>Diversion                                   | ID: 009 Item: Qty: 2 Ref: 2702<br>Diversion<br>Size: 1050 x 1000                                                        |                                                                                                                                                                                                                                                                                                                                                                       |
| Traffig y<br>gwyriad<br>Diverted<br>traffic | ID: 003 Item: Qty: 4 Ref: 2704<br>Diverted traffic<br>Size: 1130 x 731 @ 75 X-hgt                        |                                                        | ID: 010 Item: Qty: 4 Ref: 573<br>Direction to hazard right<br>Size: 600 x 400 @ 100 X-Hgt                               | Key<br>▲. Traffic sign<br>● Traffic cone<br>♥ Pedestrian barrier<br>♥ Cone lamp                                                                                                                                                                                                                                                                                       |
| Mynediad<br>yn unig<br>Access<br>only       | ID: 004 Item: Qty: 3 Ref: 13.9<br>Schedule 13-9 : Temporary Information<br>Size: 1125 x 1050 @ 100 X-Hgt |                                                        | ID: 011 Item: Qty: 4 Ref: 573<br>Direction to hazard left<br>Size: 600 x 400 @ 100 X-Hgt                                |                                                                                                                                                                                                                                                                                                                                                                       |
| Traffig y<br>gwyriad<br>Diverted<br>traffic | ID: 005 Item: Qty: 5 Ref: 2703<br>Diverted traffic<br>Size: 1112 x 731 @ 75 X-hgt                        |                                                        | ID: 012 Item: Qty: 9 Ref: 7001<br>Road works ahead<br>Size: 750 High                                                    |                                                                                                                                                                                                                                                                                                                                                                       |
| Traffig y<br>gwyriad<br>Diverted<br>traffic | ID: 006 Item: Qty: 6 Ref: 2704<br>Diverted traffic<br>Size: 1130 x 731 @ 75 X-hgt                        | FFORDD<br>O'CH BLAEN<br>AR GAU<br>ROAD AHEAD<br>CLOSED | ID: 013 Item: Qty: 9 Ref: 7010.1<br>Nature of temporary hazard ahead - Road Ahead Closed<br>Size: 1176 x 938 @ 75 X-hgt |                                                                                                                                                                                                                                                                                                                                                                       |
| Traffig y<br>gwyriad<br>Diverted<br>traffic | ID: 007 Item: Qty: 7 Ref: 2703<br>Diverted traffic<br>Size: 962 x 731 @ 75 X-hgt                         | FFORDD<br>AR GAU<br>ROAD<br>CLOSED                     | ID: 014 Item: Qty: 2 Ref: 7010.1<br>Nature of temporary hazard ahead - Road Closed<br>Size: 782 x 788 @ 75 X-hgt        | Diversion route<br>Road closure                                                                                                                                                                                                                                                                                                                                       |
|                                             |                                                                                                          |                                                        |                                                                                                                         | Checked by: D. Wall                                                                                                                                                                                                                                                                                                                                                   |
|                                             |                                                                                                          |                                                        |                                                                                                                         | Customer: MGW LTD                                                                                                                                                                                                                                                                                                                                                     |
|                                             |                                                                                                          |                                                        |                                                                                                                         | Job reference: 96936903<br>Location: Alltwen, QR Code:                                                                                                                                                                                                                                                                                                                |
|                                             |                                                                                                          |                                                        |                                                                                                                         | Location: Alltwen, QR Code: Comment<br>Llandysul,<br>Ceredigion,<br>SA44 4HU                                                                                                                                                                                                                                                                                          |
|                                             |                                                                                                          |                                                        |                                                                                                                         | Date: 19/06/2025                                                                                                                                                                                                                                                                                                                                                      |
|                                             |                                                                                                          |                                                        |                                                                                                                         | Scale: NTS OS HA: 0                                                                                                                                                                                                                                                                                                                                                   |
|                                             |                                                                                                          |                                                        |                                                                                                                         | 0330 043 3030                                                                                                                                                                                                                                                                                                                                                         |
|                                             |                                                                                                          |                                                        |                                                                                                                         | www.corehighways.com Produced by: Chris Collier-Evans                                                                                                                                                                                                                                                                                                                 |
|                                             |                                                                                                          |                                                        |                                                                                                                         | Design reference: CE/19.06.25/J138482<br>This Design is subject to Copyright and remains the property of Core Highways.                                                                                                                                                                                                                                               |
|                                             |                                                                                                          |                                                        |                                                                                                                         | Contan Odrava Survey ada.                                                                                                                                                                                                                                                                                                                                             |
|                                             |                                                                                                          |                                                        |                                                                                                                         | highways                                                                                                                                                                                                                                                                                                                                                              |