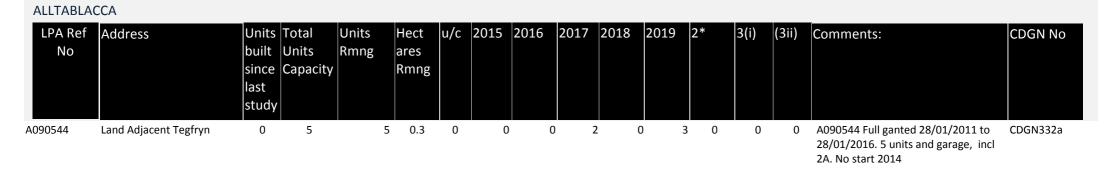

#### ABERAERON/LLWYNCELYN

|     | LPA Ref<br>No | Address                                       |   | Units<br>Capacity | Units<br>Rmng | Hect<br>ares<br>Rmng |   | 2015 | 2016 | 2017 | 2018 | 2019 | 2* | 3(i) | (3ii) | Comments:                                                                                                                                                                                | CDGN No  |
|-----|---------------|-----------------------------------------------|---|-------------------|---------------|----------------------|---|------|------|------|------|------|----|------|-------|------------------------------------------------------------------------------------------------------------------------------------------------------------------------------------------|----------|
| A04 | 40016         | PT OS 2925 OPPOSITE<br>PANTYCELYN, Llwyncelyn | 2 | 9                 | 3             | 0.22                 | 1 | 0    | 0    | 2    | 2 0  | 0 0  | 0  | 0    | 0     | CUMULATIVE PPS ON IN-DEPTH SITE<br>CONSIDERED TO CONSTITUTE SITE 5+<br>OVER. Increased to 9 in 2010.<br>A070738 - Plot 1 & 2 Complete 2014,<br>Plots 3 & 4 no start 2013 - clearing site | CDGN131a |