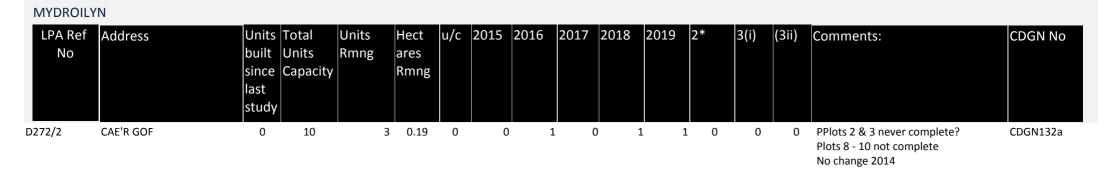

937 approved 2011, no star<br>A site area reduced from<br>0 0.76 ha to reflect area wit<br>ev approved than original<br>ission)<br>t 2013. No change 2014                                                                        |          |
| A060652 | Field adj to Robert Davies<br>Motors Ltd | 0 | 4  | 4 0.1 | 37 0 | 0 | 0 | 2 | 2 | 0 | 0 | 0 | Affordabl<br>schemes s<br>A130497<br>original pl<br>22/07/13,<br>4 Units La | oproved for 8 including 3<br>e dwellings. Alternative<br>submitted, including<br>for additional 2 units at<br>lot 1 in the outline, refused<br>, Appeal dismissed 2014.<br>psed & no start for 4<br>g plots with permission 2014 |          |

#### Residential Land Availability Schedule Sites for 5 or more Units as at 01-04-2014

Sites with planning permission or adopted plans



#### NEW QUAY

|   | LPA Ref<br>No |                                      | Units<br>built<br>since<br>last<br>study | Units<br>Capacity | 0   | Hect<br>ares<br>Rmng | u/c | 2015 | 2016 | 2017 | 2018 | 2019 | 2*  | 3(i) | (3ii) | Comments:                                                                                                                                                                                                                                                                               | CDGN No  |
|---|---------------|--------------------------------------|------------------------------------------|-------------------|-----|----------------------|-----|------|------|------|------|------|-----|------|-------|-------------------------------------------------------------