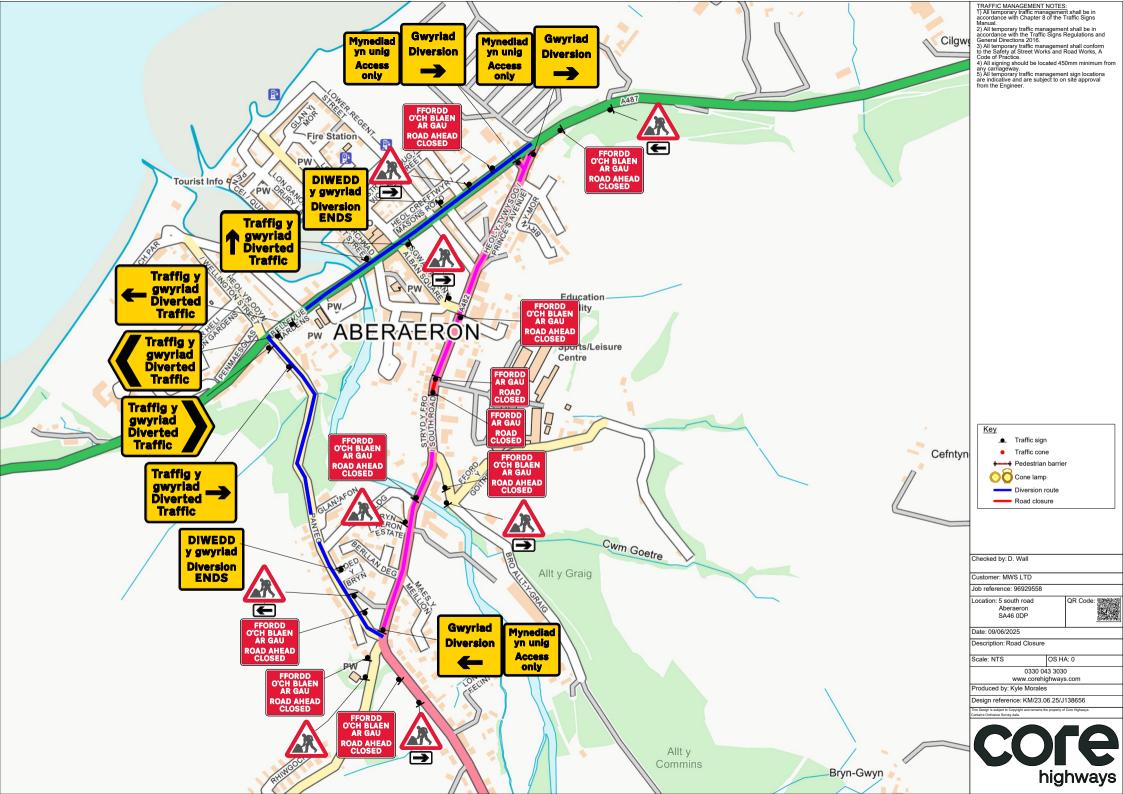

|                                             |                                                                                                 |                                                        |                                                                                                                   | TRAFFIC MANAGEMENT NOTES:<br>1) All temporary traffic management shall be in<br>accordance with Chapter 8 of the Traffic Signs                                                                                                                                                                                                                                                                                                                                    |
|---------------------------------------------|-------------------------------------------------------------------------------------------------|--------------------------------------------------------|-------------------------------------------------------------------------------------------------------------------|-------------------------------------------------------------------------------------------------------------------------------------------------------------------------------------------------------------------------------------------------------------------------------------------------------------------------------------------------------------------------------------------------------------------------------------------------------------------|
| Sign Schedule                               |                                                                                                 | Sign Schedule                                          |                                                                                                                   |                                                                                                                                                                                                                                                                                                                                                                                                                                                                   |
| Mynediad<br>yn unig<br>Access<br>only       | ID: 001 Qty: 3 Ref: 13.9<br>Schedule 13-9 : Temporary Information<br>Size: 844 x 788 @ 75 X-Hgt | Traffig y<br>gwyriad<br>Diverted<br>Traffic            | ID: 008 Qty: 2 Ref: 2703<br>Diverted traffic<br>Size: 962 x 731 @ 75 X-hgt                                        | 2) All temporary traffic management shall be in<br>accordance with the Traffic Signs Regulations and<br>General Directions 2016. 3) All temporary traffic management shall conform<br>to the Safety at Street Works and Road Works, A<br>Code of Practice. 4) All signing should be located 450mm minimum from<br>any cartagetway. 5) All temporary traffic management sign locations<br>are indicative and are subject to on site approval<br>from the Engineer. |
| Gwyriad<br>Diversion                        | ID: 002 Qty: 2 Ref: 2702<br>Diversion<br>Size: 1050 x 1000                                      | DIWEDD<br>y gwyriad<br>Diversion<br>ENDS               | ID: 009 Qty: 2 Ref: 2702<br>Diversion Ends<br>Size: 1050 x 1000                                                   |                                                                                                                                                                                                                                                                                                                                                                                                                                                                   |
| Gwyriad<br>Diversion                        | ID: 003 Qty: 1 Ref: 2702<br>Diversion<br>Size: 1050 x 1000                                      |                                                        | ID: 010 Qty: 2 Ref: 573<br>Direction to hazard left<br>Size: 600 x 400 @ 100 X-Hgt                                | Key         • Traffic sign         • Traffic cone         • Pedestrian barrier         • Cone lamp         • Diversion route         • Road closure                                                                                                                                                                                                                                                                                                               |
| Traffig y<br>gwyriad<br>Diverted<br>Traffic | ID: 004 Qty: 1 Ref: 2703<br>Diverted traffic<br>Size: 1112 x 731 @ 75 X-hgt                     |                                                        | ID: 011 Qty: 4 Ref: 573<br>Direction to hazard right<br>Size: 600 x 400 @ 100 X-Hgt                               |                                                                                                                                                                                                                                                                                                                                                                                                                                                                   |
| Traffig y<br>gwyriad<br>Diverted<br>Traffic | ID: 005 Qty: 1 Ref: 2703<br>Diverted traffic<br>Size: 1112 x 731 @ 75 X-hgt                     |                                                        | ID: 012 Qty: 8 Ref: 7001<br>Road works ahead<br>Size: 750 High                                                    |                                                                                                                                                                                                                                                                                                                                                                                                                                                                   |
| Traffig y<br>gwyriad<br>Diverted<br>Traffic | ID: 006 Qty: 1 Ref: 2704<br>Diverted traffic<br>Size: 1130 x 731 @ 75 X-hgt                     | FFORDD<br>AR GAU<br>ROAD<br>CLOSED                     | ID: 013 Qty: 2 Ref: 7010.1<br>Nature of temporary hazard ahead - Road Closed<br>Size: 782 x 788 @ 75 X-hgt        |                                                                                                                                                                                                                                                                                                                                                                                                                                                                   |
| Traffig y<br>gwyriad<br>Diverted<br>Traffic | ID: 007 Qty: 1 Ref: 2704<br>Diverted traffic<br>Size: 1130 x 731 @ 75 X-hgt                     | FFORDD<br>O'CH BLAEN<br>AR GAU<br>ROAD AHEAD<br>CLOSED | ID: 014 Qty: 8 Ref: 7010.1<br>Nature of temporary hazard ahead - Road Ahead Closed<br>Size: 1176 x 938 @ 75 X-hgt |                                                                                                                                                                                                                                                                                                                                                                                                                                                                   |
|                                             |                                                                                                 |                                                        |                                                                                                                   | Customer: MWS LTD                                                                                                                                                                                                                                                                                                                                                                                                                                                 |
|                                             |                                                                                                 |                                                        |                                                                                                                   | Job reference: 96929558                                                                                                                                                                                                                                                                                                                                                                                                                                           |
|                                             |                                                                                                 |                                                        |                                                                                                                   | Location: 5 south road<br>Aberaeron<br>SA46 0DP                                                                                                                                                                                                                                                                                                                                                                                                                   |
|                                             |                                                                                                 |                                                        |                                                                                                                   | Date: 09/06/2025<br>Description: Road Closure                                                                                                                                                                                                                                                                                                                                                                                                                     |
|                                             |                                                                                                 |                                                        |                                                                                                                   | Scale: NTS OS HA: 0                                                                                                                                                                                                                                                                                                                                                                                                                                               |
|                                             |                                                                                                 |                                                        |                                                                                                                   | 0330 043 3030                                                                                                                                                                                                                                                                                                                                                                                                                                                     |
|                                             |                                                                                                 |                                                        |                                                                                                                   | www.corehighways.com Produced by: Kyle Morales                                                                                                                                                                                                                                                                                                                                                                                                                    |
|                                             |                                                                                                 |                                                        |                                                                                                                   | Design reference: KM/23.06.25/J138656                                                                                                                                                                                                                                                                                                                                                                                                                             |