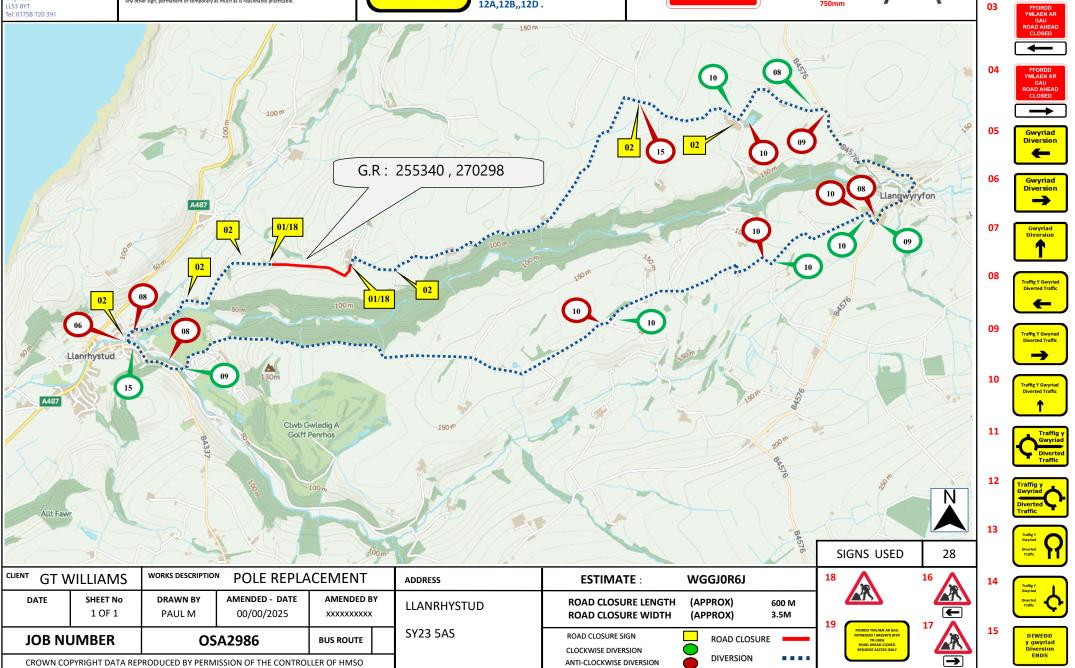

Advanced warning signs to be installed prior to installation of closure, This layout is for installation by NRSWA, Lantra 12A,12B,,12D.

01

02

Key