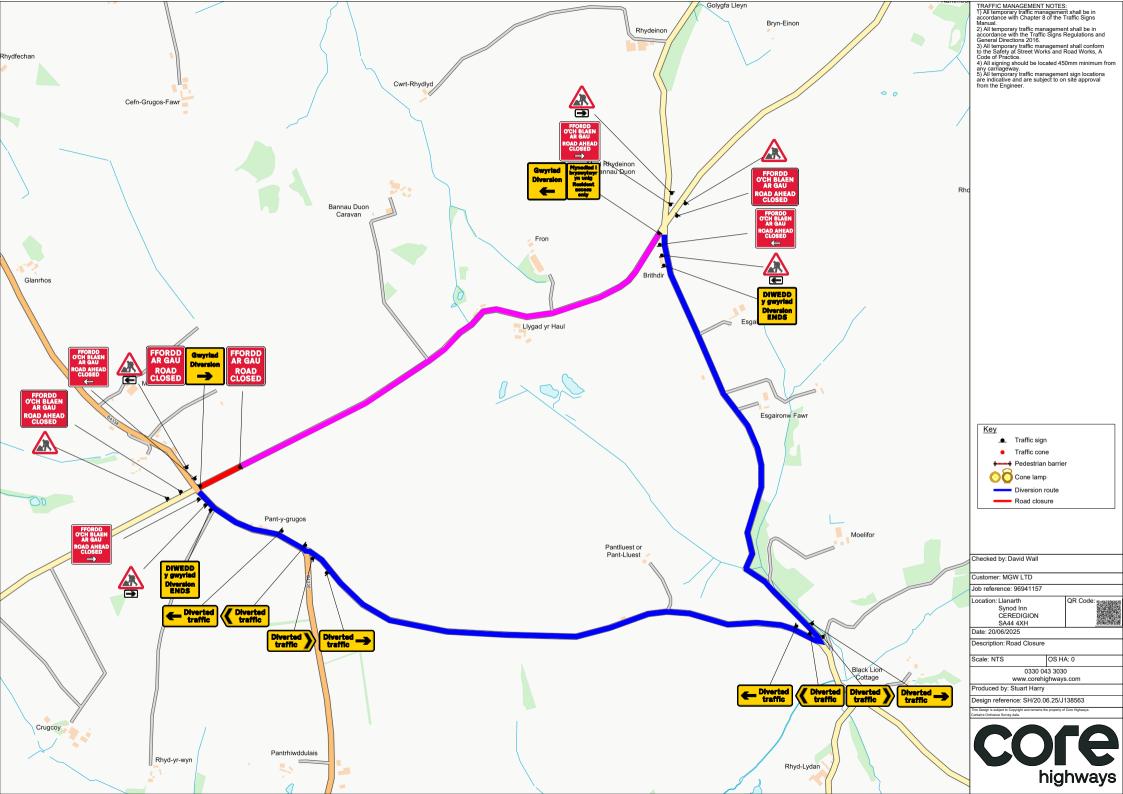

| Γ |                                                                   |                                                                                                               |                                                             |                                                                                                    |  | TRAFFIC MANAGEMENT NOTES:<br>1) All temporary traffic management shall be in<br>accordance with Chapter 8 of the Traffic Signs<br>Manual.                                                                                                                                                                                                                      |
|---|-------------------------------------------------------------------|---------------------------------------------------------------------------------------------------------------|-------------------------------------------------------------|----------------------------------------------------------------------------------------------------|--|----------------------------------------------------------------------------------------------------------------------------------------------------------------------------------------------------------------------------------------------------------------------------------------------------------------------------------------------------------------|
|   | Sign Schedule                                                     |                                                                                                               | Sign Schedule                                               |                                                                                                    |  | <ol> <li>All temporary traffic management shall be in<br/>accordance with the Traffic Signs Regulations and</li> </ol>                                                                                                                                                                                                                                         |
|   | <b>E</b> Diverted traffic                                         | Qty: 2 Ref: 2703<br>Direction of temporary diversion route from junction ahead<br>Size: 1112 x 431 @ 75 X-hgt | FFORDD<br>O'CH BLAEN<br>AR GAU<br>ROAD AHEAD<br>CLOSED<br>→ | Qty: 4 Ref: 13.9<br>Schedule 13-9 : Temporary Information<br>Size: 1177 x 1154 @ 75 X-Hgt          |  | General Lirections 2015:<br>3) All tempory traffic management shall conform<br>3) All tempory traffic management shall conform<br>Code of Practice.<br>4) All signing should be located 450mm minimum from<br>any carriageway.<br>5) All tempory traffic management sign locations<br>are indicative and are subject to on site approval<br>from the Engineer. |
|   | Diverted<br>traffic                                               | Qty: 2 Ref: 2704<br>Direction of temporary diversion route<br>Size: 978 x 431 @ 75 X-hgt                      | Gwyriad<br>Diversion                                        | Qty: 1 Ref: 2702<br>Diversion<br>Size: 1050 x 1000                                                 |  |                                                                                                                                                                                                                                                                                                                                                                |
|   | Diverted<br>traffic                                               | Qty: 2 Ref: 2703<br>Direction of temporary diversion route from junction ahead<br>Size: 1112 x 431 @ 75 X-hgt | FFORDD<br>AR GAU<br>ROAD<br>CLOSED                          | Qty: 2 Ref: 7010.1<br>Nature of temporary hazard ahead - Road Closed<br>Size: 782 x 788 @ 75 X-hgt |  |                                                                                                                                                                                                                                                                                                                                                                |
|   | Diverted<br>traffic                                               | Qty: 2 Ref: 2704<br>Direction of temporary diversion route<br>Size: 978 x 431 @ 75 X-hgt                      |                                                             |                                                                                                    |  |                                                                                                                                                                                                                                                                                                                                                                |
|   | Gwyriad<br>Diversion                                              | Qty: 1 Ref: 2702<br>Diversion<br>Size: 1050 x 1000                                                            |                                                             |                                                                                                    |  |                                                                                                                                                                                                                                                                                                                                                                |
|   | DIWEDD<br>y gwyriad<br>Diversion<br>ENDS                          | Qty: 2 Ref: 2702<br>Diversion Ends<br>Size: 1050 x 1000                                                       |                                                             |                                                                                                    |  | Key<br>. Traffic sign                                                                                                                                                                                                                                                                                                                                          |
|   |                                                                   | Qty: 2 Ref: 573<br>Direction to hazard right<br>Size: 600 x 400 @ 100 X-Hgt                                   |                                                             |                                                                                                    |  | Traffic cone     Pedestrian barrier     Cone lamp     Diversion route     Road closure                                                                                                                                                                                                                                                                         |
|   |                                                                   | Qty: 2 Ref: 573<br>Direction to hazard left<br>Size: 600 x 400 @ 100 X-Hgt                                    |                                                             |                                                                                                    |  | Checked by: David Wall<br>Customer: MGW LTD                                                                                                                                                                                                                                                                                                                    |
|   |                                                                   | Qty: 6 Ref: 7001<br>Road works ahead<br>Size: 750 High                                                        |                                                             |                                                                                                    |  | Job reference: 96941157<br>Location: Llanarth<br>Synod Inn<br>CEREDIGION<br>SA44 4XH<br>Date: 20/06/2025<br>Description: Road Closure                                                                                                                                                                                                                          |
|   | Mynediad i<br>bryswytwyr<br>yn unig<br>Resident<br>access<br>only | Qty: 1 Ref: 13.9<br>Schedule 13-9 : Temporary Information<br>Size: 970 x 1069 @ 75 X-Hgt                      |                                                             |                                                                                                    |  | Scale: NTS OS HA: 0 0330 043 3030 www.corehighways.com Produced by: Stuart Harry Design reference: SH/20.06.25/J138563 The Darps taget to Corput and analase tag partyr of Can Highways.                                                                                                                                                                       |
|   | FFORDD<br>O'CH BLAEN<br>AR GAU<br>ROAD AHEAD<br>CLOSED            | Qty: 2 Ref: 7010.1<br>Nature of temporary hazard ahead - Road Ahead Closed<br>Size: 1176 x 938 @ 75 X-hgt     |                                                             |                                                                                                    |  | <b>COLOR OF COLOR</b><br>highways                                                                                                                                                                                                                                                                                                                              |