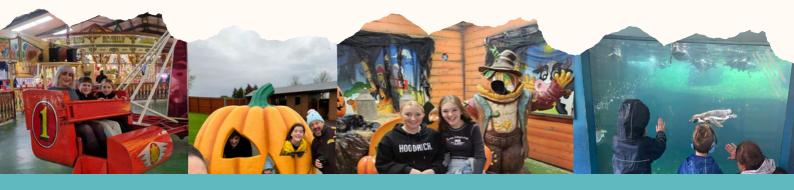

## Folly Farm Fun Day

#### Our trip to Folly Farm was a great success!

Despite the weather, a total of 105 young carers and their families attended.

#### Here are a few of the amazing comments we received;

"We had a lovely day at Folly Farm... It is amazing for young carers to be so recognised, valued and treated to days out."

"Just want to say a massive thank you for today. We thoroughly enjoyed our first trip with young carers, it was fab!"

"The weather may have been awful, but we had a fantastic day. It certainly didn't stop us from making amazing memories. The boys really enjoyed it. Days like today mean so much to us "