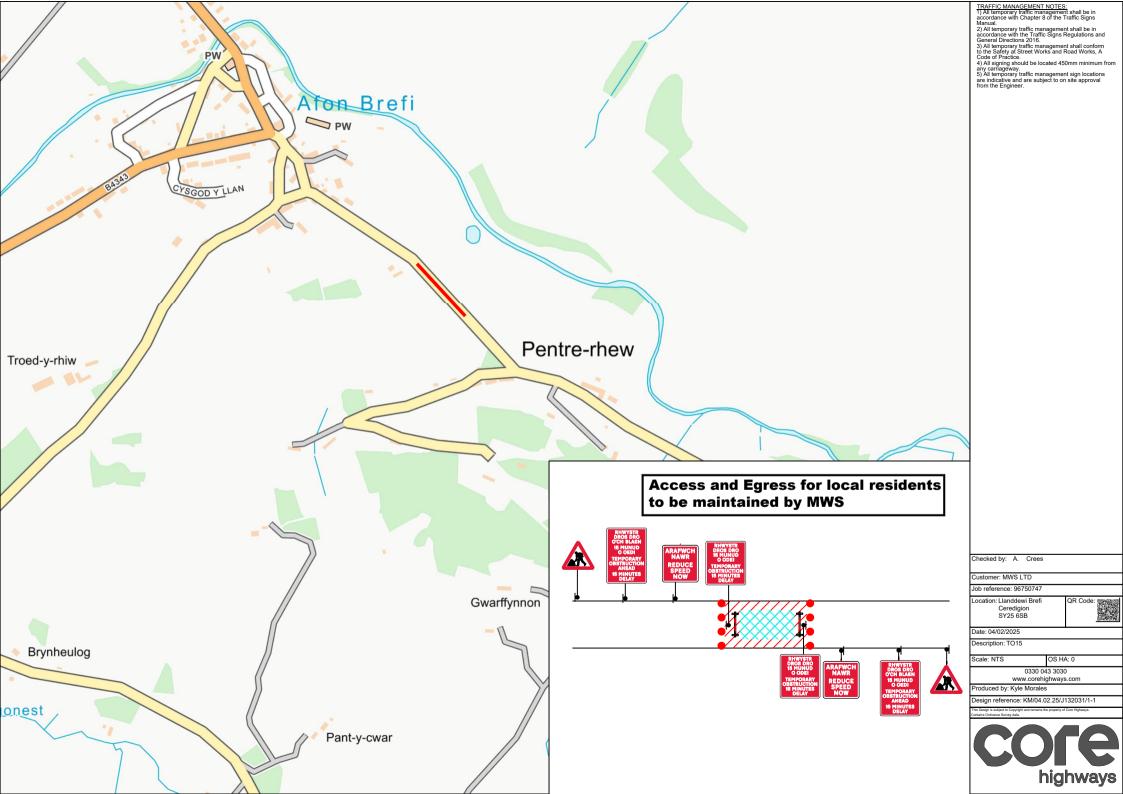

TRAFFIC MANAGEMENT NOTES: 17.41 Temporary traffic management shall be in accordance with Chapter 8 of the Traffic Signs Manual. 2) All temporary traffic management shall be in decordance with Chapter Signs Regulations and Control the Signs Regulations and 3) All temporary traffic management shall conform to the Safety 4 Street Works and Road Works, A Code of Practice. 4) All signing should be located 450mm minimum from 5) All temporary traffic management sign locations are indicative and are subject to on site approval from the Engineer.

| Sign Schedule                                                                                                        |                                                                                                  |
|----------------------------------------------------------------------------------------------------------------------|--------------------------------------------------------------------------------------------------|
| RHWYSTR<br>DROS DRO<br>O'CH BLAEN<br>15 MUNUD<br>O OEDI<br>TEMPORARY<br>OBSTRUCTION<br>A HEAD<br>15 MINUTES<br>DELAY | ID: 001 Qty: 2 Ref: 13.9<br>Schedule 13-9 : Temporary Information<br>Size: 849 x 1175 @ 50 X-Hgt |
| ARAFWCH<br>NAWR<br>REDUCE<br>SPEED<br>NOW                                                                            | ID: 002 Qty: 2 Ref: 511<br>Reduce speed now<br>Size: 917 x 938 @ 75 X-hgt                        |
| RHWYSTR<br>DROS DRO<br>15 MUNUD<br>O ODEI<br>TEMPORARY<br>OBSTRUCTION<br>15 MINUTES<br>DELAY                         | ID: 003 Qty: 2 Ref: 13.9<br>Schedule 13-9 : Temporary Information<br>Size: 849 x 925 @ 50 X-Hgt  |
|                                                                                                                      | ID: 004 Qty: 2 Ref: 7001<br>Road works ahead<br>Size: 750 High                                   |