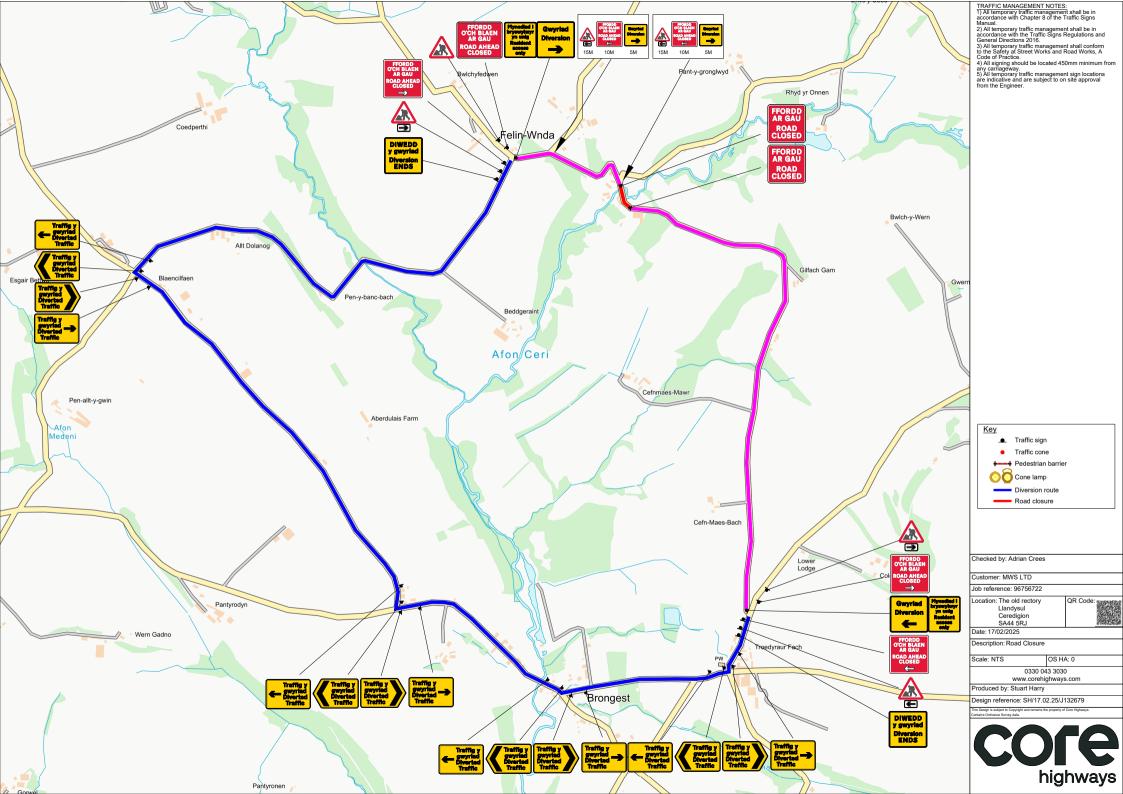

|             | Sign Schedule       |                                                                                                           | Sign Schedule                      |                                                                                                    |                                                                                                                                                                                                                         | TRAFFIC MANAGEMENT NOTES:<br>1) All temporary traffic management shall be in<br>accordance with Chapter 8 of the Traffic Signs<br>Manual.<br>2) All temporary traffic management shall be in                                                                                                                                                                                                                                                                                                                                                                                        |
|-------------|---------------------|-----------------------------------------------------------------------------------------------------------|------------------------------------|----------------------------------------------------------------------------------------------------|-------------------------------------------------------------------------------------------------------------------------------------------------------------------------------------------------------------------------|-------------------------------------------------------------------------------------------------------------------------------------------------------------------------------------------------------------------------------------------------------------------------------------------------------------------------------------------------------------------------------------------------------------------------------------------------------------------------------------------------------------------------------------------------------------------------------------|
|             |                     | Qty: 4 Ref: 2703<br>Diverted traffic<br>Size: 1112 x 731 @ 75 X-hgt                                       | Gwyriad<br>Diversion               | Qty: 1 Ref: 2702<br>Diversion<br>Size: 1050 x 1000                                                 | 2 according with 11<br>decremal Direction<br>3) All temporary to<br>to the Safety af SI<br>Code of Practice.<br>4) All signing sho<br>any carriageway.<br>5) All temporary to<br>are indicative and<br>from the Enginee | <ol> <li>All temporary traffic management shall be in<br/>accordance with the Traffic Signs Regulations and<br/>General Directions 2016.</li> <li>All temporary traffic management shall conform<br/>to the Safety at Street Works and Road Works, A<br/>Code of Practice.</li> <li>All comport of the Safety at the Safety at Safety<br/>arrangeway.</li> <li>All control to the located 450mm minimum from<br/>any carringeway.</li> <li>All temporary traffic management sign locations<br/>are indicative and are subject to on site approval<br/>from the Engineer.</li> </ol> |
| gwy<br>Dive |                     | Qty: 4 Ref: 2704<br>Diverted traffic<br>Size: 1130 x 731 @ 75 X-hgt                                       | Gwyriad<br>Diversion               | Qty: 3 Ref: 2702<br>Diversion<br>Size: 1050 x 1000                                                 |                                                                                                                                                                                                                         |                                                                                                                                                                                                                                                                                                                                                                                                                                                                                                                                                                                     |
| -           | gwyriad<br>Divortod | Qty: 4 Ref: 2703<br>Diverted traffic<br>Size: 1112 x 731 @ 75 X-hgt                                       | FFORDD<br>AR GAU<br>ROAD<br>CLOSED | Qty: 2 Ref: 7010.1<br>Nature of temporary hazard ahead - Road Closed<br>Size: 782 x 788 @ 75 X-hgt |                                                                                                                                                                                                                         |                                                                                                                                                                                                                                                                                                                                                                                                                                                                                                                                                                                     |
|             | gwyriad<br>Diverted | Qty: 4 Ref: 2704<br>Diverted traffic<br>Size: 1130 x 731 @ 75 X-hgt                                       |                                    |                                                                                                    |                                                                                                                                                                                                                         |                                                                                                                                                                                                                                                                                                                                                                                                                                                                                                                                                                                     |
| O'C<br>RO   | AR GAU              | Qty: 1 Ref: 7010.1<br>Nature of temporary hazard ahead - Road Ahead Closed<br>Size: 1176 x 938 @ 75 X-hgt |                                    |                                                                                                    |                                                                                                                                                                                                                         |                                                                                                                                                                                                                                                                                                                                                                                                                                                                                                                                                                                     |
| y<br>D      | gwyriau             | Qty: 2 Ref: 2702<br>Diversion Ends<br>Size: 1050 x 1000                                                   |                                    |                                                                                                    |                                                                                                                                                                                                                         | Key<br>▲ Traffic sign                                                                                                                                                                                                                                                                                                                                                                                                                                                                                                                                                               |
|             |                     | Qty: 3 Ref: 573<br>Direction to hazard left<br>Size: 600 x 400 @ 100 X-Hgt                                |                                    |                                                                                                    |                                                                                                                                                                                                                         | Traffic cone     Pedestrian barrier     Cone lamp     Diversion route     Road closure                                                                                                                                                                                                                                                                                                                                                                                                                                                                                              |
|             |                     | Qty: 2 Ref: 573<br>Direction to hazard right<br>Size: 600 x 400 @ 100 X-Hgt                               |                                    |                                                                                                    |                                                                                                                                                                                                                         | Checked by: Adrian Crees<br>Customer: MWS LTD                                                                                                                                                                                                                                                                                                                                                                                                                                                                                                                                       |
|             |                     | Qty: 6 Ref: 7001<br>Road works ahead<br>Size: 750 High                                                    |                                    |                                                                                                    |                                                                                                                                                                                                                         | Job reference: 96756722<br>Location: The old rectory<br>Llandysul<br>Ceredigion<br>SA44 5RJ<br>Date: 17/02/2025<br>Description: Road Closure                                                                                                                                                                                                                                                                                                                                                                                                                                        |
| b           | yn unig<br>Resident | Qty: 2 Ref: 13.9<br>Schedule 13-9 : Temporary Information<br>Size: 970 x 1069 @ 75 X-Hgt                  |                                    |                                                                                                    |                                                                                                                                                                                                                         | Scale: NTS OS HA: 0 0330 043 3030 www.corehighways.com Produced by: Stuart Harry Design reference: SH/17.02.25/J132679 Tito toga a subject Copylet and entens the property of Care Highways.                                                                                                                                                                                                                                                                                                                                                                                        |
| RC          |                     | Qty: 5 Ref: 13.9<br>Schedule 13-9 : Temporary Information<br>Size: 1177 x 1154 @ 75 X-Hgt                 |                                    |                                                                                                    |                                                                                                                                                                                                                         | <b>COFE</b><br>highways                                                                                                                                                                                                                                                                                                                                                                                                                                                                                                                                                             |