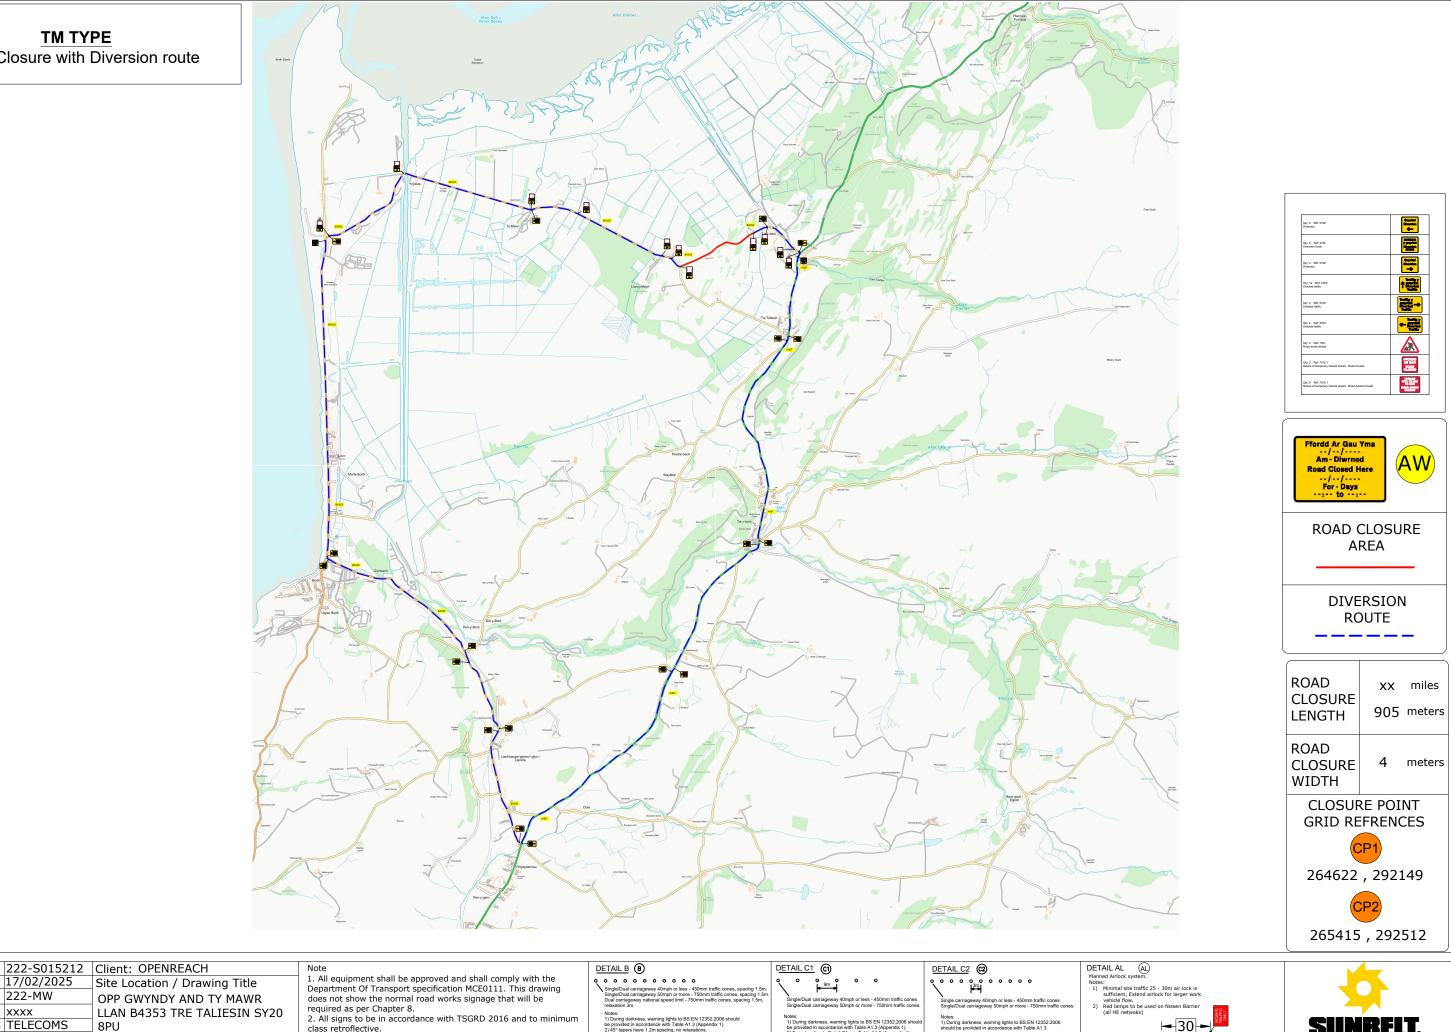

**TM TYPE** Road Closure with Diversion route

Contract No

Approved By

Amended By

Sheet No

DWG Version No

Drawn by

Date

17/02/2025

000

XXX/XXX

x of x

8PU

xxxxxx

OS Licence No OI - xxxxxxxx

NOT TO SCALE

3. Minimum height of lettering to be 60mm and sign boards to be

he information in this drawing may not be copied or used by third parties without written consent from Sunbell

kentals ltd (Traffic Management). This layout is for installation by NRSWA, Lantra 12A,12B,12C,12D qualified persons. All works shall be in accordance with Safety at Street Works and Road Works, A Code of Practice 2013 & Chapter

1000mm (750mm where appropriate).

222-MW

xxxx

Amendment Date XX/XX/XXXX Scale

Purpose of works TELECOMS

THIS DOCUMENT IS UNCONTROLLED WHEN PRINTED

Sunbelt Rentals UK (T