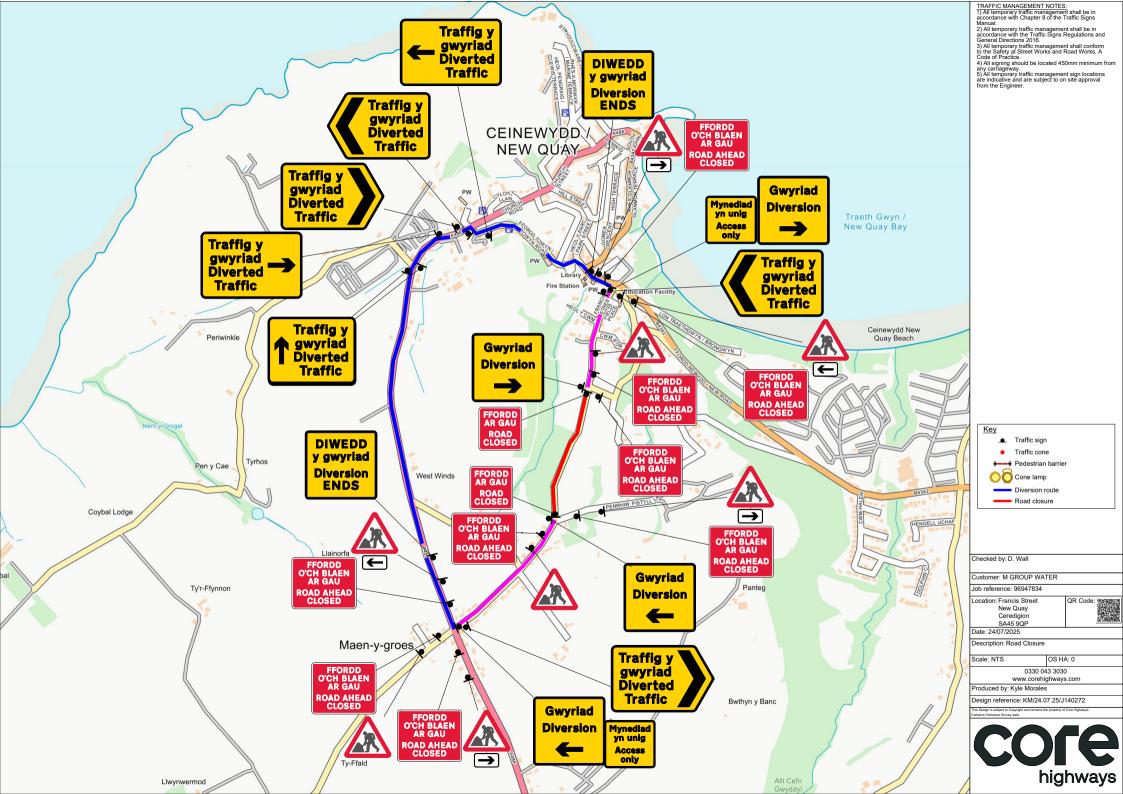

| Sign Schedule                            |                                                                                                 | Sign Schedule                                                                                                                                                                                                                                                                                                                                                                                                                                                                                                                                                                                                                                                                                                                                                                                                                                                                                                                                                                                                                                                                                                                                                                                                                                                                                                                                                                                                                                                                                                                                                                                                                                                                                                                                                                                                                                                                                                                                                                                                                                                                                                                  |                                                                                                                   | TRAFFIC MANAGEMENT NOTES:  1) All temporary traffic management shall be in accordance with Chapter 8 of the Traffic Signs  2) All temporary traffic management shall be in accordance with the Traffic Signs Regulations and                                                                                                                                                                                                             |
|------------------------------------------|-------------------------------------------------------------------------------------------------|--------------------------------------------------------------------------------------------------------------------------------------------------------------------------------------------------------------------------------------------------------------------------------------------------------------------------------------------------------------------------------------------------------------------------------------------------------------------------------------------------------------------------------------------------------------------------------------------------------------------------------------------------------------------------------------------------------------------------------------------------------------------------------------------------------------------------------------------------------------------------------------------------------------------------------------------------------------------------------------------------------------------------------------------------------------------------------------------------------------------------------------------------------------------------------------------------------------------------------------------------------------------------------------------------------------------------------------------------------------------------------------------------------------------------------------------------------------------------------------------------------------------------------------------------------------------------------------------------------------------------------------------------------------------------------------------------------------------------------------------------------------------------------------------------------------------------------------------------------------------------------------------------------------------------------------------------------------------------------------------------------------------------------------------------------------------------------------------------------------------------------|-------------------------------------------------------------------------------------------------------------------|------------------------------------------------------------------------------------------------------------------------------------------------------------------------------------------------------------------------------------------------------------------------------------------------------------------------------------------------------------------------------------------------------------------------------------------|
| Mynediad yn unig Access only             | ID: 001 Qty: 2 Ref: 13.9<br>Schedule 13-9 : Temporary Information<br>Size: 844 x 788 @ 75 X-Hgt |                                                                                                                                                                                                                                                                                                                                                                                                                                                                                                                                                                                                                                                                                                                                                                                                                                                                                                                                                                                                                                                                                                                                                                                                                                                                                                                                                                                                                                                                                                                                                                                                                                                                                                                                                                                                                                                                                                                                                                                                                                                                                                                                | ID: 008 Qty: 2 Ref: 573 Direction to hazard left Size: 600 x 400 @ 100 X-Hgt                                      | Mahual.  2) All temporary traffic management shall be in accordance with the Traffic Signs Regulations and cordance with the Traffic Signs Regulations and some state of the Safety at Street Works and Road Works, A Code of Practice.  4) All signing should be located 450mm minimum from any carriagreway.  5) All temporary traffic management sign locations are indicative and are subject to on site approval from the Engineer. |
| Traffig y gwyriad Diverted Traffic       | ID: 002 Qty: 2 Ref: 2703 Diverted traffic Size: 962 x 731 @ 75 X-hgt                            | A CONTRACTOR OF THE CONTRACTOR | ID: 009 Qty: 8 Ref: 7001<br>Road works ahead<br>Size: 750 High                                                    |                                                                                                                                                                                                                                                                                                                                                                                                                                          |
| Traffig y gwyriad Diverted Traffic       | ID: 003 Qty: 1 Ref: 2703<br>Diverted traffic<br>Size: 1112 x 731 @ 75 X-hgt                     | FFORDD<br>AR GAU<br>ROAD<br>CLOSED                                                                                                                                                                                                                                                                                                                                                                                                                                                                                                                                                                                                                                                                                                                                                                                                                                                                                                                                                                                                                                                                                                                                                                                                                                                                                                                                                                                                                                                                                                                                                                                                                                                                                                                                                                                                                                                                                                                                                                                                                                                                                             | ID: 010 Qty: 2 Ref: 7010.1<br>Nature of temporary hazard ahead - Road Closed<br>Size: 782 x 788 @ 75 X-hgt        |                                                                                                                                                                                                                                                                                                                                                                                                                                          |
| Traffig y gwyriad Diverted Traffic       | ID: 004 Qty: 1 Ref: 2703<br>Diverted traffic<br>Size: 1112 x 731 @ 75 X-hgt                     | FFORDD<br>O'CH BLAEN<br>AR GAU<br>ROAD AHEAD<br>CLOSED                                                                                                                                                                                                                                                                                                                                                                                                                                                                                                                                                                                                                                                                                                                                                                                                                                                                                                                                                                                                                                                                                                                                                                                                                                                                                                                                                                                                                                                                                                                                                                                                                                                                                                                                                                                                                                                                                                                                                                                                                                                                         | ID: 011 Qty: 9 Ref: 7010.1<br>Nature of temporary hazard ahead - Road Ahead Closed<br>Size: 1176 x 938 @ 75 X-hgt |                                                                                                                                                                                                                                                                                                                                                                                                                                          |
| Traffig y gwyriad Diverted Traffic       | ID: 005 Qty: 2 Ref: 2704<br>Diverted traffic<br>Size: 1130 x 731 @ 75 X-hgt                     | Traffig y gwyriad Diverted Traffic                                                                                                                                                                                                                                                                                                                                                                                                                                                                                                                                                                                                                                                                                                                                                                                                                                                                                                                                                                                                                                                                                                                                                                                                                                                                                                                                                                                                                                                                                                                                                                                                                                                                                                                                                                                                                                                                                                                                                                                                                                                                                             | ID: 012 Qty: 2 Ref: 2704<br>Diverted traffic<br>Size: 1130 x 731 @ 75 X-hgt                                       |                                                                                                                                                                                                                                                                                                                                                                                                                                          |
| DIWEDD<br>y gwyriad<br>Diversion<br>ENDS | ID: 006 Qty: 2 Ref: 2702<br>Diversion Ends<br>Size: 1050 x 1000                                 | Gwyriad<br>Diversion                                                                                                                                                                                                                                                                                                                                                                                                                                                                                                                                                                                                                                                                                                                                                                                                                                                                                                                                                                                                                                                                                                                                                                                                                                                                                                                                                                                                                                                                                                                                                                                                                                                                                                                                                                                                                                                                                                                                                                                                                                                                                                           | ID: 013 Qty: 2 Ref: 2702<br>Diversion<br>Size: 1050 x 1000                                                        | <u>Key</u> ■ Traffic sign  ■ Traffic cone  +                                                                                                                                                                                                                                                                                                                                                                                             |
|                                          | ID: 007 Qty: 3 Ref: 573 Direction to hazard right Size: 600 x 400 @ 100 X-Hgt                   | Gwyriad<br>Diversion                                                                                                                                                                                                                                                                                                                                                                                                                                                                                                                                                                                                                                                                                                                                                                                                                                                                                                                                                                                                                                                                                                                                                                                                                                                                                                                                                                                                                                                                                                                                                                                                                                                                                                                                                                                                                                                                                                                                                                                                                                                                                                           | ID: 014 Qty: 2 Ref: 2702<br>Diversion<br>Size: 1050 x 1000                                                        | Diversion route Road closure                                                                                                                                                                                                                                                                                                                                                                                                             |
|                                          |                                                                                                 |                                                                                                                                                                                                                                                                                                                                                                                                                                                                                                                                                                                                                                                                                                                                                                                                                                                                                                                                                                                                                                                                                                                                                                                                                                                                                                                                                                                                                                                                                                                                                                                                                                                                                                                                                                                                                                                                                                                                                                                                                                                                                                                                |                                                                                                                   | Customer: M GROUP WATER Job reference: 96947834                                                                                                                                                                                                                                                                                                                                                                                          |
|                                          |                                                                                                 |                                                                                                                                                                                                                                                                                                                                                                                                                                                                                                                                                                                                                                                                                                                                                                                                                                                                                                                                                                                                                                                                                                                                                                                                                                                                                                                                                                                                                                                                                                                                                                                                                                                                                                                                                                                                                                                                                                                                                                                                                                                                                                                                |                                                                                                                   | Location: Francis Street New Quay Ceredigion SA45 9QP                                                                                                                                                                                                                                                                                                                                                                                    |
|                                          |                                                                                                 |                                                                                                                                                                                                                                                                                                                                                                                                                                                                                                                                                                                                                                                                                                                                                                                                                                                                                                                                                                                                                                                                                                                                                                                                                                                                                                                                                                                                                                                                                                                                                                                                                                                                                                                                                                                                                                                                                                                                                                                                                                                                                                                                |                                                                                                                   | Date: 24/07/2025  Description: Road Closure                                                                                                                                                                                                                                                                                                                                                                                              |
|                                          |                                                                                                 |                                                                                                                                                                                                                                                                                                                                                                                                                                                                                                                                                                                                                                                                                                                                                                                                                                                                                                                                                                                                                                                                                                                                                                                                                                                                                                                                                                                                                                                                                                                                                                                                                                                                                                                                                                                                                                                                                                                                                                                                                                                                                                                                |                                                                                                                   | Scale: NTS OS HA: 0 0330 043 3030                                                                                                                                                                                                                                                                                                                                                                                                        |
|                                          |                                                                                                 |                                                                                                                                                                                                                                                                                                                                                                                                                                                                                                                                                                                                                                                                                                                                                                                                                                                                                                                                                                                                                                                                                                                                                                                                                                                                                                                                                                                                                                                                                                                                                                                                                                                                                                                                                                                                                                                                                                                                                                                                                                                                                                                                |                                                                                                                   | www.corehighways.com Produced by: Kyle Morales Design reference: KM/24.07.25/J140272                                                                                                                                                                                                                                                                                                                                                     |
|                                          |                                                                                                 |                                                                                                                                                                                                                                                                                                                                                                                                                                                                                                                                                                                                                                                                                                                                                                                                                                                                                                                                                                                                                                                                                                                                                                                                                                                                                                                                                                                                                                                                                                                                                                                                                                                                                                                                                                                                                                                                                                                                                                                                                                                                                                                                |                                                                                                                   | This Design is subject to Copyright and remains the property of Core Highways.  Contains Ordnance Survey data.                                                                                                                                                                                                                                                                                                                           |
|                                          |                                                                                                 |                                                                                                                                                                                                                                                                                                                                                                                                                                                                                                                                                                                                                                                                                                                                                                                                                                                                                                                                                                                                                                                                                                                                                                                                                                                                                                                                                                                                                                                                                                                                                                                                                                                                                                                                                                                                                                                                                                                                                                                                                                                                                                                                |                                                                                                                   | <b>COFE</b> highways                                                                                                                                                                                                                                                                                                                                                                                                                     |
|                                          |                                                                                                 |                                                                                                                                                                                                                                                                                                                                                                                                                                                                                                                                                                                                                                                                                                                                                                                                                                                                                                                                                                                                                                                                                                                                                                                                                                                                                                                                                                                                                                                                                                                                                                                                                                                                                                                                                                                                                                                                                                                                                                                                                                                                                                                                |                                                                                                                   | iligilways                                                                                                                                                                                                                                                                                                                                                                                                                               |