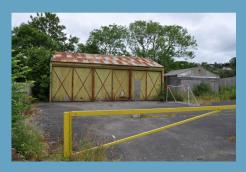

## DESCRIPTION FORMER DEPO BUILDINGS AND LAND TO REAR

The former depo buildings comprise of obsolete buildings, yard area to the fore and lands to the rear. Area in total approximately 1.2 acres.

This collection of properties and land, offers a potential development opportunity, subject to any necessary planning application approvals.

### EXTERNALLY

The former offices has spacious grounds to include parking area to the side and lawned areas to the fore with various trees. There is a substantial out building to the side.

The former Depo site with buildings and land to the rear, amounts to approximately 1.2 acres.