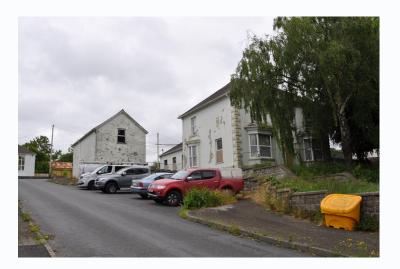

# Cyngor Sir CEREDIGION County Council

FOR SALE POTENTIAL DEVELOPMENT OPPORTUNITY Brynderwen Former Offices Former Depo Buildings and Land Adpar Newcastle Emlyn SA38 9NX

Offers in the region of £750,000 Viewing By Appointment Only Access to main property is not possible due to advanced Dry Rot

#### **DESCRIPTION FORMER OFFICES**

A detached former House, more recently used as offices and nursery.

### EXTERNALLY

The former offices has spacious grounds to include parking area to the side and lawned areas to the fore with various trees. There is a substantial out building to the side.

The former Depo site with buildings and land to the rear, amounts to approximately 1.2 acres.