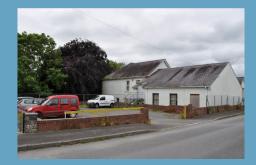

#### **DESCRIPTION FORMER OFFICES**

A detached former House, more recently used as offices and nursery.

## DESCRIPTION FORMER DEPO BUILDINGS AND LAND TO REAR

The former depo buildings comprise of obsolete buildings, yard area to the fore and lands to the rear. Area in total approximately 1.2 acres.

This collection of properties and land, offers a potential development opportunity, subject to any necessary planning application approvals.

### EXTERNALLY

The former offices has spacious grounds to include parking area to the side and lawned areas to the fore with various trees. There is a substantial out building to the side.

The former Depo site with buildings and land to the rear, amounts to approximately 1.2 acres.