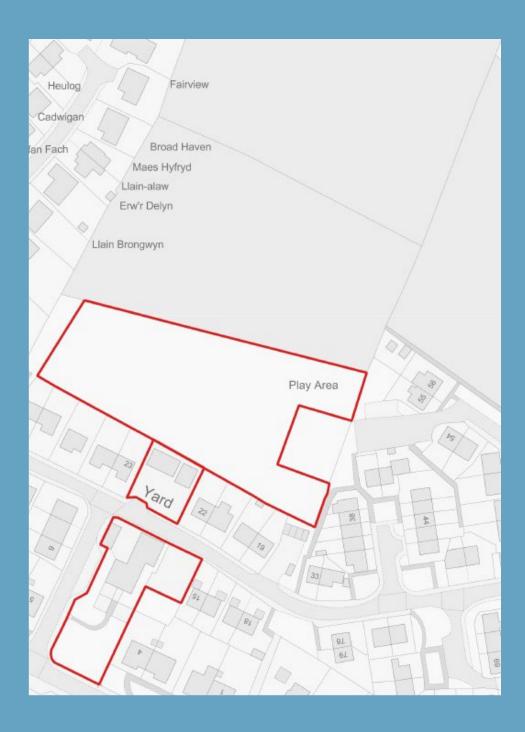

## DESCRIPTION FORMER DEPO BUILDINGS AND LAND TO REAR

The former depo buildings comprise of obsolete buildings, yard area to the fore and lands to the rear. Area in total approximately 1.2 acres.

This collection of properties and land, offers a potential development opportunity, subject to any necessary planning application approvals.

All dimensions and any plans are approximate and are for information purposes only.

PLAN FOR IDENTIFICATION PURPOSES ONLY

### EXTERNALLY

The former offices has spacious grounds to include parking area to the side and lawned areas to the fore with various trees. There is a substantial out building to the side.

The former Depo site with buildings and land to the rear, amounts to approximately 1.2 acres.