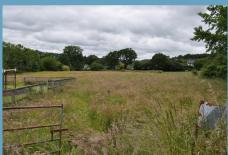

## DESCRIPTION FORMER DEPO BUILDINGS AND LAND TO REAR

The former depo buildings comprise of obsolete buildings, yard area to the fore and lands to the rear. Area in total approximately 1.2 acres.

This collection of properties and land, offers a potential development opportunity, subject to any necessary planning application approvals.

### EXTERNALLY

The former offices has spacious grounds to include parking area to the side and lawned areas to the fore with various trees. There is a substantial out building to the side.

The former Depo site with buildings and land to the rear, amounts to approximately 1.2 acres.