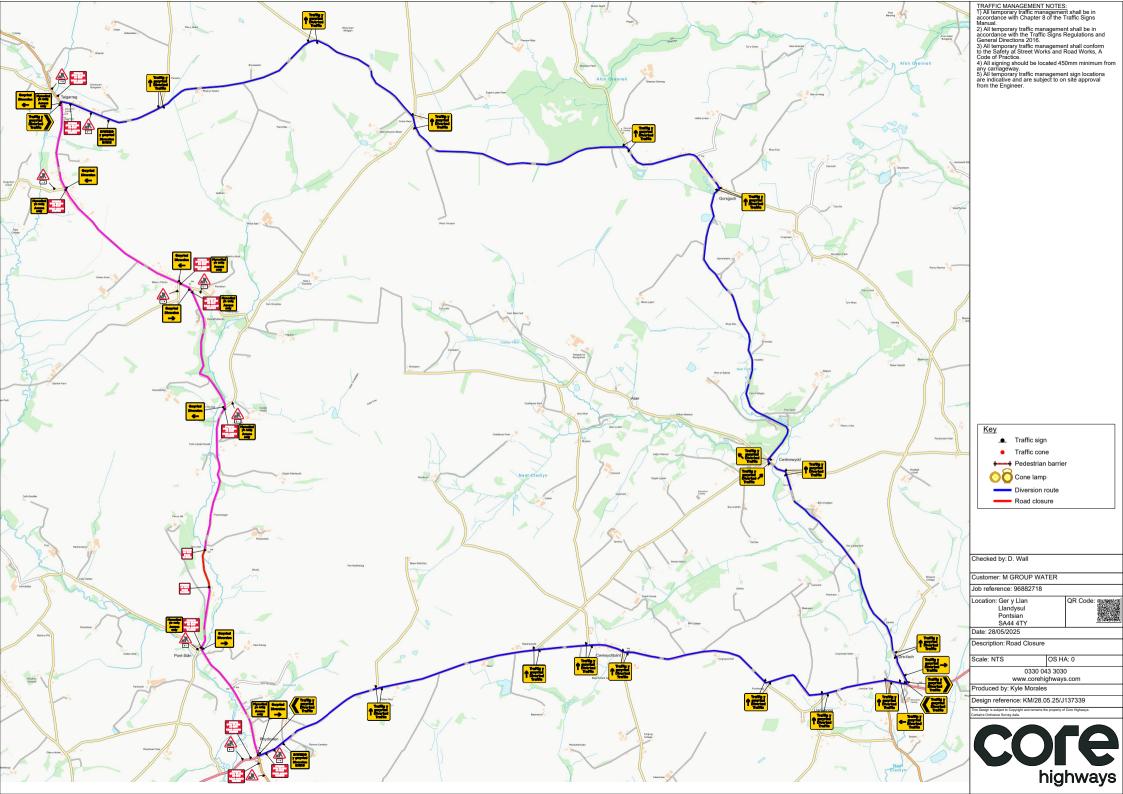

| Sign Schedule                              |                                                                                                                    | Sign Schedule                                                                                                                                                                                                                                                                                                                                                                                                                                                                                                                                                                                                                                                                                                                                                                                                                                                                                                                                                                                                                                                                                                                                                                                                                                                                                                                                                                                                                                                                                                                                                                                                                                                                                                                                                                                                                                                                                                                                                                                                                                                                                                                  |                                                                               | TRAFFIC MANAGEMENT NOTES:  1) All temporary traffic management shall be in accordance with Chapter 8 of the Traffic Signs Manual.  2) All temporary traffic management shall be in                                                                                                                                                                                                                                                                                                                                                                                                                                                                                                                                                                                                                                                                                                                                                                                                                                                                                                                                                                                                                                                                                                                                                                                                                                                                                                                                                                                                                                                                                                                                                                                                                                                                                                                                                                                                                                                                                                                                             |
|--------------------------------------------|--------------------------------------------------------------------------------------------------------------------|--------------------------------------------------------------------------------------------------------------------------------------------------------------------------------------------------------------------------------------------------------------------------------------------------------------------------------------------------------------------------------------------------------------------------------------------------------------------------------------------------------------------------------------------------------------------------------------------------------------------------------------------------------------------------------------------------------------------------------------------------------------------------------------------------------------------------------------------------------------------------------------------------------------------------------------------------------------------------------------------------------------------------------------------------------------------------------------------------------------------------------------------------------------------------------------------------------------------------------------------------------------------------------------------------------------------------------------------------------------------------------------------------------------------------------------------------------------------------------------------------------------------------------------------------------------------------------------------------------------------------------------------------------------------------------------------------------------------------------------------------------------------------------------------------------------------------------------------------------------------------------------------------------------------------------------------------------------------------------------------------------------------------------------------------------------------------------------------------------------------------------|-------------------------------------------------------------------------------|--------------------------------------------------------------------------------------------------------------------------------------------------------------------------------------------------------------------------------------------------------------------------------------------------------------------------------------------------------------------------------------------------------------------------------------------------------------------------------------------------------------------------------------------------------------------------------------------------------------------------------------------------------------------------------------------------------------------------------------------------------------------------------------------------------------------------------------------------------------------------------------------------------------------------------------------------------------------------------------------------------------------------------------------------------------------------------------------------------------------------------------------------------------------------------------------------------------------------------------------------------------------------------------------------------------------------------------------------------------------------------------------------------------------------------------------------------------------------------------------------------------------------------------------------------------------------------------------------------------------------------------------------------------------------------------------------------------------------------------------------------------------------------------------------------------------------------------------------------------------------------------------------------------------------------------------------------------------------------------------------------------------------------------------------------------------------------------------------------------------------------|
| FFORDD<br>AR GAU<br>ROAD<br>CLOSED         | ID: 001 Qty: 2 Ref: 7010.1<br>Nature of temporary hazard ahead - Road Closed<br>Size: 782 x 788 @ 75 X-hgt         | Traffig y gwyriad Diverted Traffic                                                                                                                                                                                                                                                                                                                                                                                                                                                                                                                                                                                                                                                                                                                                                                                                                                                                                                                                                                                                                                                                                                                                                                                                                                                                                                                                                                                                                                                                                                                                                                                                                                                                                                                                                                                                                                                                                                                                                                                                                                                                                             | ID: 009 Qty: 2 Ref: 2704<br>Diverted traffic<br>Size: 1130 x 731 @ 75 X-hgt   | Manual.  2) All temporary traffic management shall be in accordance with the Traffic Signa Regulations and General Directions 2016.  3) All temporary traffic management shall conform to the state of t |
| Mynediad yn unig Access only               | ID: 002 Qty: 7 Ref: 13.9<br>Schedule 13-9: Temporary Information<br>Size: 844 x 788 @ 75 X-Hgt                     | Traffig y gwyriad Diverted Traffic                                                                                                                                                                                                                                                                                                                                                                                                                                                                                                                                                                                                                                                                                                                                                                                                                                                                                                                                                                                                                                                                                                                                                                                                                                                                                                                                                                                                                                                                                                                                                                                                                                                                                                                                                                                                                                                                                                                                                                                                                                                                                             | ID: 010 Qty: 2 Ref: 2704<br>Diverted traffic<br>Size: 1130 x 731 @ 75 X-hgt   |                                                                                                                                                                                                                                                                                                                                                                                                                                                                                                                                                                                                                                                                                                                                                                                                                                                                                                                                                                                                                                                                                                                                                                                                                                                                                                                                                                                                                                                                                                                                                                                                                                                                                                                                                                                                                                                                                                                                                                                                                                                                                                                                |
| FFORDD O'CH BLAEN AR GAU ROAD AHEAD CLOSED | ID: 003 Qty: 10 Ref: 7010.1<br>Nature of temporary hazard ahead - Road Ahead Closed<br>Size: 1176 x 938 @ 75 X-hgt | Traffig y gwyriad Diverted Traffic                                                                                                                                                                                                                                                                                                                                                                                                                                                                                                                                                                                                                                                                                                                                                                                                                                                                                                                                                                                                                                                                                                                                                                                                                                                                                                                                                                                                                                                                                                                                                                                                                                                                                                                                                                                                                                                                                                                                                                                                                                                                                             | ID: 011 Qty: 28 Ref: 2703<br>Diverted traffic<br>Size: 962 x 731 @ 75 X-hgt   |                                                                                                                                                                                                                                                                                                                                                                                                                                                                                                                                                                                                                                                                                                                                                                                                                                                                                                                                                                                                                                                                                                                                                                                                                                                                                                                                                                                                                                                                                                                                                                                                                                                                                                                                                                                                                                                                                                                                                                                                                                                                                                                                |
| DIWEDD<br>y gwyriad<br>Diversion<br>ENDS   | ID: 004 Qty: 2 Ref: 2702<br>Diversion Ends<br>Size: 1050 x 1000                                                    | Gwyriad<br>Diversion                                                                                                                                                                                                                                                                                                                                                                                                                                                                                                                                                                                                                                                                                                                                                                                                                                                                                                                                                                                                                                                                                                                                                                                                                                                                                                                                                                                                                                                                                                                                                                                                                                                                                                                                                                                                                                                                                                                                                                                                                                                                                                           | ID: 012 Qty: 3 Ref: 2702<br>Diversion<br>Size: 1050 x 1000                    |                                                                                                                                                                                                                                                                                                                                                                                                                                                                                                                                                                                                                                                                                                                                                                                                                                                                                                                                                                                                                                                                                                                                                                                                                                                                                                                                                                                                                                                                                                                                                                                                                                                                                                                                                                                                                                                                                                                                                                                                                                                                                                                                |
| Traffig y gwyriad Diverted Traffic         | ID: 005 Qty: 1 Ref: 2703<br>Diverted traffic<br>Size: 1042 x 731 @ 75 X-hgt                                        | Gwyriad<br>Diversion                                                                                                                                                                                                                                                                                                                                                                                                                                                                                                                                                                                                                                                                                                                                                                                                                                                                                                                                                                                                                                                                                                                                                                                                                                                                                                                                                                                                                                                                                                                                                                                                                                                                                                                                                                                                                                                                                                                                                                                                                                                                                                           | ID: 013 Qty: 4 Ref: 2702<br>Diversion<br>Size: 1050 x 1000                    |                                                                                                                                                                                                                                                                                                                                                                                                                                                                                                                                                                                                                                                                                                                                                                                                                                                                                                                                                                                                                                                                                                                                                                                                                                                                                                                                                                                                                                                                                                                                                                                                                                                                                                                                                                                                                                                                                                                                                                                                                                                                                                                                |
| Traffig y gwyriad Diverted Traffic         | ID: 006 Qty: 1 Ref: 2703<br>Diverted traffic<br>Size: 1042 x 731 @ 75 X-hgt                                        |                                                                                                                                                                                                                                                                                                                                                                                                                                                                                                                                                                                                                                                                                                                                                                                                                                                                                                                                                                                                                                                                                                                                                                                                                                                                                                                                                                                                                                                                                                                                                                                                                                                                                                                                                                                                                                                                                                                                                                                                                                                                                                                                | ID: 014 Qty: 4 Ref: 573 Direction to hazard right Size: 600 x 400 @ 100 X-Hgt | Key  ■ Traffic sign  ■ Traffic cone  ← Pedestrian barrier  Cone lamp                                                                                                                                                                                                                                                                                                                                                                                                                                                                                                                                                                                                                                                                                                                                                                                                                                                                                                                                                                                                                                                                                                                                                                                                                                                                                                                                                                                                                                                                                                                                                                                                                                                                                                                                                                                                                                                                                                                                                                                                                                                           |
| Traffig y gwyriad Diverted Traffic         | ID: 007 Qty: 1 Ref: 2703 Diverted traffic Size: 1112 x 731 @ 75 X-hgt                                              |                                                                                                                                                                                                                                                                                                                                                                                                                                                                                                                                                                                                                                                                                                                                                                                                                                                                                                                                                                                                                                                                                                                                                                                                                                                                                                                                                                                                                                                                                                                                                                                                                                                                                                                                                                                                                                                                                                                                                                                                                                                                                                                                | ID: 015 Qty: 5 Ref: 573 Direction to hazard left Size: 600 x 400 @ 100 X-Hgt  | Diversion route Road closure                                                                                                                                                                                                                                                                                                                                                                                                                                                                                                                                                                                                                                                                                                                                                                                                                                                                                                                                                                                                                                                                                                                                                                                                                                                                                                                                                                                                                                                                                                                                                                                                                                                                                                                                                                                                                                                                                                                                                                                                                                                                                                   |
| Traffig y gwyriad Diverted Traffic         | ID: 008 Qty: 1 Ref: 2703 Diverted traffic Size: 1112 x 731 @ 75 X-hgt                                              | A CONTRACTOR OF THE PARTY OF TH | ID: 016 Qty: 10 Ref: 7001<br>Road works ahead<br>Size: 750 High               | Checked by: D. Wall  Customer: M GROUP WATER  Job reference: 96882718  Location: Ger y Llan Llandysul Pontisian SA44 4TY  Date: 2806/2025                                                                                                                                                                                                                                                                                                                                                                                                                                                                                                                                                                                                                                                                                                                                                                                                                                                                                                                                                                                                                                                                                                                                                                                                                                                                                                                                                                                                                                                                                                                                                                                                                                                                                                                                                                                                                                                                                                                                                                                      |
|                                            |                                                                                                                    |                                                                                                                                                                                                                                                                                                                                                                                                                                                                                                                                                                                                                                                                                                                                                                                                                                                                                                                                                                                                                                                                                                                                                                                                                                                                                                                                                                                                                                                                                                                                                                                                                                                                                                                                                                                                                                                                                                                                                                                                                                                                                                                                |                                                                               | Description: Road Closure  Scale: NTS OS HA: 0                                                                                                                                                                                                                                                                                                                                                                                                                                                                                                                                                                                                                                                                                                                                                                                                                                                                                                                                                                                                                                                                                                                                                                                                                                                                                                                                                                                                                                                                                                                                                                                                                                                                                                                                                                                                                                                                                                                                                                                                                                                                                 |
|                                            |                                                                                                                    |                                                                                                                                                                                                                                                                                                                                                                                                                                                                                                                                                                                                                                                                                                                                                                                                                                                                                                                                                                                                                                                                                                                                                                                                                                                                                                                                                                                                                                                                                                                                                                                                                                                                                                                                                                                                                                                                                                                                                                                                                                                                                                                                |                                                                               | 0330 043 3030<br>www.corehighways.com<br>Produced by: Kyle Morales                                                                                                                                                                                                                                                                                                                                                                                                                                                                                                                                                                                                                                                                                                                                                                                                                                                                                                                                                                                                                                                                                                                                                                                                                                                                                                                                                                                                                                                                                                                                                                                                                                                                                                                                                                                                                                                                                                                                                                                                                                                             |
|                                            |                                                                                                                    |                                                                                                                                                                                                                                                                                                                                                                                                                                                                                                                                                                                                                                                                                                                                                                                                                                                                                                                                                                                                                                                                                                                                                                                                                                                                                                                                                                                                                                                                                                                                                                                                                                                                                                                                                                                                                                                                                                                                                                                                                                                                                                                                |                                                                               | Design reference: KM/28.05.25/J1377339 This Design is subject to Copyright and remains the property of Core Highways. Contains Ordinance Survey data.                                                                                                                                                                                                                                                                                                                                                                                                                                                                                                                                                                                                                                                                                                                                                                                                                                                                                                                                                                                                                                                                                                                                                                                                                                                                                                                                                                                                                                                                                                                                                                                                                                                                                                                                                                                                                                                                                                                                                                          |
|                                            |                                                                                                                    |                                                                                                                                                                                                                                                                                                                                                                                                                                                                                                                                                                                                                                                                                                                                                                                                                                                                                                                                                                                                                                                                                                                                                                                                                                                                                                                                                                                                                                                                                                                                                                                                                                                                                                                                                                                                                                                                                                                                                                                                                                                                                                                                |                                                                               | COFE                                                                                                                                                                                                                                                                                                                                                                                                                                                                                                                                                                                                                                                                                                                                                                                                                                                                                                                                                                                                                                                                                                                                                                                                                                                                                                                                                                                                                                                                                                                                                                                                                                                                                                                                                                                                                                                                                                                                                                                                                                                                                                                           |