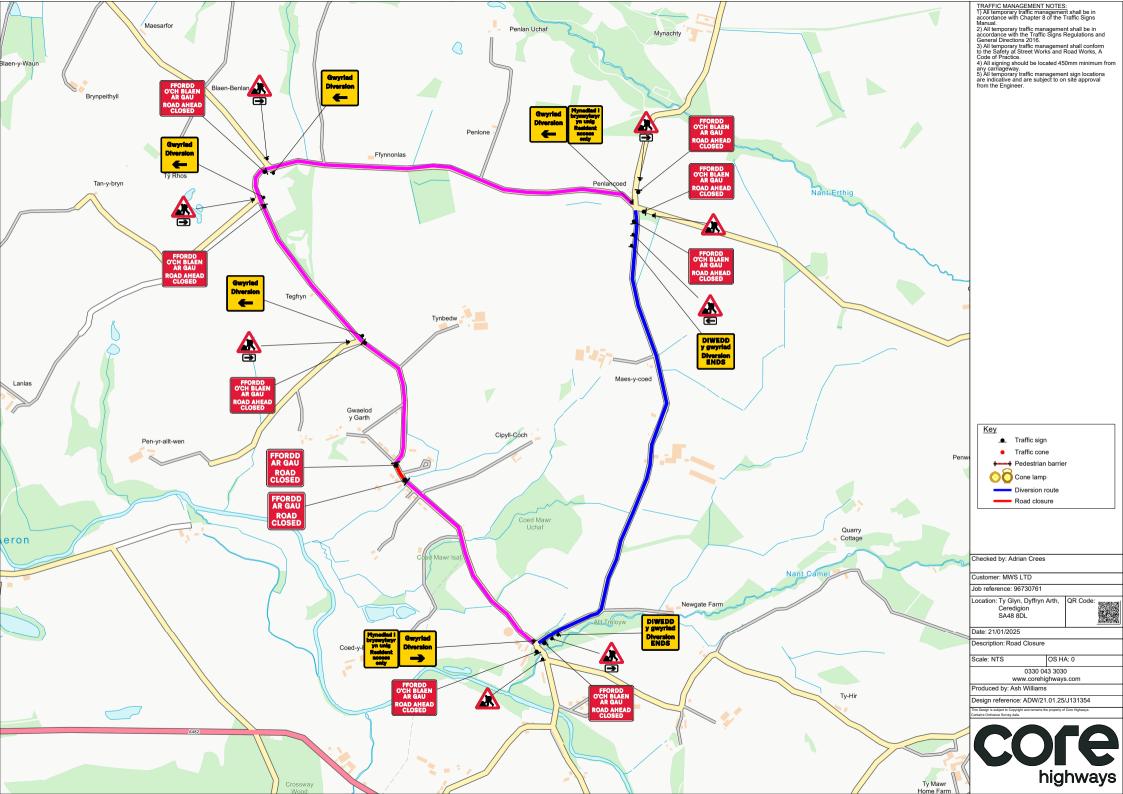

|                                                                   | Sign Schedule                                                                                                     | MORRISON Vn gweithio gyda W Dŵr Cymru<br>Utility service<br>Working with                                                                                                                                                                           |     | TRAFFIC MANAGEMENT NOTES:<br>1) All lemporary traffic management shall be in<br>accordance with Chapter 8 of the Traffic Signs<br>Manual.<br>2) All lemporary traffic management shall be in<br>accordance with the Traffic Signs Regulations and                                                                                                              |
|-------------------------------------------------------------------|-------------------------------------------------------------------------------------------------------------------|----------------------------------------------------------------------------------------------------------------------------------------------------------------------------------------------------------------------------------------------------|-----|----------------------------------------------------------------------------------------------------------------------------------------------------------------------------------------------------------------------------------------------------------------------------------------------------------------------------------------------------------------|
| Mynediad i<br>bryswyiwyr<br>yn unig<br>Resident<br>access<br>only | ID: 001 Qty: 2 Ref: 13.9<br>Schedule 13-9 : Temporary Information<br>Size: 970 x 1069 @ 75 X-Hgt                  | Cynual a Chudw'r Rhwydwaith Dar<br>Water Network Mardenance<br>Rhydyn ys ynddhauce am undyw englysflaustra<br>We apologie for any proceeringenation<br>Am wybodeeth beliach, galwch<br>For more rifemation cal<br>Flor / Teipphone : 0800 052 0130 | ced | General Directions 2016.<br>3) All temporary traffic management shall conform<br>to the Safety at Street Works and Road Works, A<br>Code of Practice.<br>4) All signing should be located 450mm minimum from<br>minimum from<br>5) All temporary traffic management sign locations<br>are indicative and are subject to on site approval<br>from the Engineer. |
|                                                                   | ID: 002 Qty: 1 Ref: 573<br>Direction to hazard left<br>Size: 600 x 400 @ 100 X-Hgt                                |                                                                                                                                                                                                                                                    |     |                                                                                                                                                                                                                                                                                                                                                                |
| DIWEDD<br>y gwyriad<br>Diversion<br>ENDS                          | ID: 003 Qty: 2 Ref: 2702<br>Diversion Ends<br>Size: 1050 x 1000                                                   |                                                                                                                                                                                                                                                    |     |                                                                                                                                                                                                                                                                                                                                                                |
|                                                                   | ID: 004 Qty: 5 Ref: 573<br>Direction to hazard right<br>Size: 600 x 400 @ 100 X-Hgt                               |                                                                                                                                                                                                                                                    |     |                                                                                                                                                                                                                                                                                                                                                                |
|                                                                   | ID: 005 Qty: 8 Ref: 7001<br>Road works ahead<br>Size: 750 High                                                    |                                                                                                                                                                                                                                                    |     |                                                                                                                                                                                                                                                                                                                                                                |
| FFORDD<br>O'CH BLAEN<br>AR GAU<br>ROAD AHEAD<br>CLOSED            | ID: 006 Qty: 8 Ref: 7010.1<br>Nature of temporary hazard ahead - Road Ahead Closed<br>Size: 1176 x 938 @ 75 X-hgt |                                                                                                                                                                                                                                                    |     | ▲ Traffic sign   ● Traffic cone   ← Pedestrian barrier   OO Cone lamp   — Diversion route   — Road closure                                                                                                                                                                                                                                                     |
| Gwyriad<br>Diversion                                              | ID: 007 Qty: 4 Ref: 2702<br>Diversion<br>Size: 1050 x 1000                                                        |                                                                                                                                                                                                                                                    |     | Checked by: Adrian Crees<br>Customer: MWS LTD                                                                                                                                                                                                                                                                                                                  |
| Gwyriad<br>Diversion                                              | ID: 008 Qty: 1 Ref: 2702<br>Diversion<br>Size: 1050 x 1000                                                        |                                                                                                                                                                                                                                                    |     | Job reference: 96730761<br>Location: Ty Glyn, Dyffryn Arth,<br>Caredigion<br>SA48 8DL<br>Date: 21/01/2025<br>Description: Road Closure<br>Scale: NTS OS HA: 0                                                                                                                                                                                                  |
| FFORDD<br>AR GAU<br>ROAD<br>CLOSED                                | ID: 009 Qty: 2 Ref: 7010.1<br>Nature of temporary hazard ahead - Road Closed<br>Size: 782 x 788 @ 75 X-hgt        |                                                                                                                                                                                                                                                    |     | 0330 043 3030<br>www.corehighways.com<br>Produced by: Ash Williams<br>Design reference: ADW/21.01.25/J131354<br>The begin a sagets Dopyfit and remains the property of Care Highways.<br>Content: Domains There yake.                                                                                                                                          |
|                                                                   |                                                                                                                   |                                                                                                                                                                                                                                                    |     | <b>COFE</b><br>highways                                                                                                                                                                                                                                                                                                                                        |