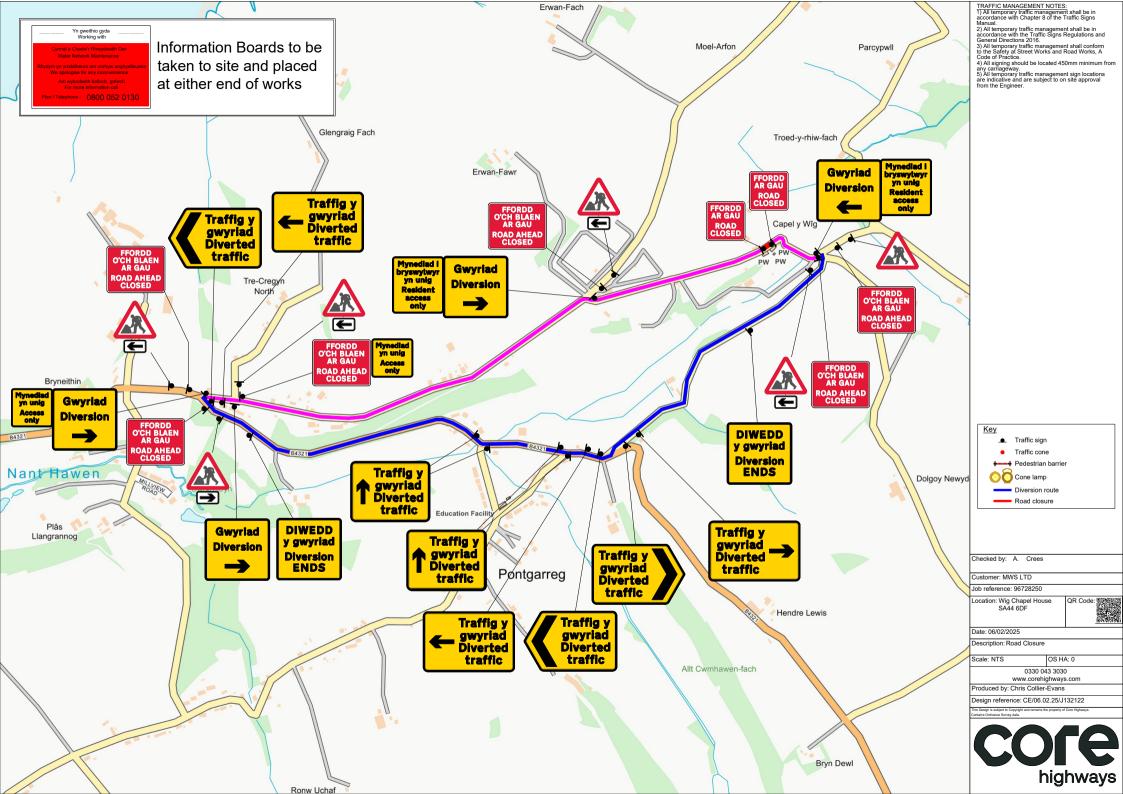

|                                                                   | Sign Schedule                                                                                           | Sign Schedule                                          |                                                                                                                         | TRAFFIC MANAGEMENT NOTES:  1) All temporary traffic management sha accordance with Chapter 8 of the Traffic Manual.  2) All temporary traffic management sha                                                                                                                                                                                                                                                                                                                                                                                                                                                                                                                                                                                                                                                                                                                                                                                                                                                                                                                                                                                                                                                                                                                                                                                                                                                                                                                                                                                                                                                                                                                                                                                                                                                                                                                                                                                                                                                                                                                                                                   |
|-------------------------------------------------------------------|---------------------------------------------------------------------------------------------------------|--------------------------------------------------------|-------------------------------------------------------------------------------------------------------------------------|--------------------------------------------------------------------------------------------------------------------------------------------------------------------------------------------------------------------------------------------------------------------------------------------------------------------------------------------------------------------------------------------------------------------------------------------------------------------------------------------------------------------------------------------------------------------------------------------------------------------------------------------------------------------------------------------------------------------------------------------------------------------------------------------------------------------------------------------------------------------------------------------------------------------------------------------------------------------------------------------------------------------------------------------------------------------------------------------------------------------------------------------------------------------------------------------------------------------------------------------------------------------------------------------------------------------------------------------------------------------------------------------------------------------------------------------------------------------------------------------------------------------------------------------------------------------------------------------------------------------------------------------------------------------------------------------------------------------------------------------------------------------------------------------------------------------------------------------------------------------------------------------------------------------------------------------------------------------------------------------------------------------------------------------------------------------------------------------------------------------------------|
| Mynediad<br>yn unig<br>Access<br>only                             | ID: 001 Item: Qty: 2 Ref: 13.9<br>Schedule 13-9: Temporary Information<br>Size: 1125 x 1050 @ 100 X-Hgt | Traffig y gwyriad Diverted traffic                     | ID: 009 Item: Qty: 2 Ref: 2704 Diverted traffic Size: 1130 x 731 @ 75 X-hgt                                             | 2) All temporary traffic management sha accordance with the Traffic Signs Regul General Directions 2016. 3) All temporary traffic management sha bit of the state |
| Mynediad i<br>bryswylwyr<br>yn unig<br>Resident<br>access<br>only | ID: 002 Item: Qty: 2 Ref: 13.9<br>Schedule 13-9: Temporary Information<br>Size: 1293 x 1425 @ 100 X-Hgt | Gwyriad<br>Diversion                                   | ID: 010 Item: Qty: 3 Ref: 2702<br>Diversion<br>Size: 1050 x 1000                                                        |                                                                                                                                                                                                                                                                                                                                                                                                                                                                                                                                                                                                                                                                                                                                                                                                                                                                                                                                                                                                                                                                                                                                                                                                                                                                                                                                                                                                                                                                                                                                                                                                                                                                                                                                                                                                                                                                                                                                                                                                                                                                                                                                |
| Gwyriad<br>Diversion                                              | ID: 003 Item: Qty: 1 Ref: 2702<br>Diversion<br>Size: 1050 x 1000                                        |                                                        | ID: 011 Item: Qty: 1 Ref: 573 Direction to hazard right Size: 600 x 400 @ 100 X-Hgt                                     |                                                                                                                                                                                                                                                                                                                                                                                                                                                                                                                                                                                                                                                                                                                                                                                                                                                                                                                                                                                                                                                                                                                                                                                                                                                                                                                                                                                                                                                                                                                                                                                                                                                                                                                                                                                                                                                                                                                                                                                                                                                                                                                                |
| Traffig y gwyriad Diverted traffic                                | ID: 004 Item: Qty: 4 Ref: 2703<br>Diverted traffic<br>Size: 962 x 731 @ 75 X-hgt                        |                                                        | ID: 012 Item: Qty: 4 Ref: 573 Direction to hazard left Size: 600 x 400 @ 100 X-Hgt                                      |                                                                                                                                                                                                                                                                                                                                                                                                                                                                                                                                                                                                                                                                                                                                                                                                                                                                                                                                                                                                                                                                                                                                                                                                                                                                                                                                                                                                                                                                                                                                                                                                                                                                                                                                                                                                                                                                                                                                                                                                                                                                                                                                |
| Traffig y gwyriad Diverted traffic                                | ID: 005 Item: Qty: 1 Ref: 2703<br>Diverted traffic<br>Size: 1112 x 731 @ 75 X-hgt                       |                                                        | ID: 013 Item: Qty: 6 Ref: 7001<br>Road works ahead<br>Size: 750 High                                                    |                                                                                                                                                                                                                                                                                                                                                                                                                                                                                                                                                                                                                                                                                                                                                                                                                                                                                                                                                                                                                                                                                                                                                                                                                                                                                                                                                                                                                                                                                                                                                                                                                                                                                                                                                                                                                                                                                                                                                                                                                                                                                                                                |
| Traffig y gwyriad Diverted traffic                                | ID: 006 Item: Qty: 1 Ref: 2704<br>Diverted traffic<br>Size: 1130 x 731 @ 75 X-hgt                       | FFORDD<br>AR GAU<br>ROAD<br>CLOSED                     | ID: 014 Item: Qty: 2 Ref: 7010.1<br>Nature of temporary hazard ahead - Road Closed<br>Size: 782 x 788 @ 75 X-hgt        |                                                                                                                                                                                                                                                                                                                                                                                                                                                                                                                                                                                                                                                                                                                                                                                                                                                                                                                                                                                                                                                                                                                                                                                                                                                                                                                                                                                                                                                                                                                                                                                                                                                                                                                                                                                                                                                                                                                                                                                                                                                                                                                                |
| DIWEDD<br>y gwyriad<br>Diversion<br>ENDS                          | ID: 007 Item: Qty: 2 Ref: 2702<br>Diversion Ends<br>Size: 1050 x 1000                                   | FFORDD<br>O'CH BLAEN<br>AR GAU<br>ROAD AHEAD<br>CLOSED | ID: 015 Item: Qty: 6 Ref: 7010.1<br>Nature of temporary hazard ahead - Road Ahead Closed<br>Size: 1176 x 938 @ 75 X-hgt |                                                                                                                                                                                                                                                                                                                                                                                                                                                                                                                                                                                                                                                                                                                                                                                                                                                                                                                                                                                                                                                                                                                                                                                                                                                                                                                                                                                                                                                                                                                                                                                                                                                                                                                                                                                                                                                                                                                                                                                                                                                                                                                                |
| Traffig y gwyriad Diverted traffic                                | ID: 008 Item: Qty: 2 Ref: 2703 Diverted traffic Size: 1112 x 731 @ 75 X-hgt                             |                                                        | ,                                                                                                                       | Checked by: A. Crees  Customer: MWS LTD  Job reference: 96728250  Location: Wig Chapel House QR  SA44 6DF                                                                                                                                                                                                                                                                                                                                                                                                                                                                                                                                                                                                                                                                                                                                                                                                                                                                                                                                                                                                                                                                                                                                                                                                                                                                                                                                                                                                                                                                                                                                                                                                                                                                                                                                                                                                                                                                                                                                                                                                                      |
|                                                                   |                                                                                                         | ı                                                      |                                                                                                                         | Date: 06/02/2025  Description: Road Closure                                                                                                                                                                                                                                                                                                                                                                                                                                                                                                                                                                                                                                                                                                                                                                                                                                                                                                                                                                                                                                                                                                                                                                                                                                                                                                                                                                                                                                                                                                                                                                                                                                                                                                                                                                                                                                                                                                                                                                                                                                                                                    |

MANAGEMENT NOTES: porary traffic management shall be in nee with Chapter 8 of the Traffic Signs mporary traffic management shall be in noe with the Traffic Signs Regulations and Directions 2016 Directions 2016 Directions 2016 Directions 2016 Directions 2016 Property traffic management shall conform afterly at Street Works and Road Works, A Practice.

John Street Street

Description: Road Closure

Scale: NTS OS HA: 0

0330 043 3030 www.corehighways.com

QR Code:

Produced by: Chris Collier-Evans

Design reference: CE/06.02.25/J132122

COFE highways