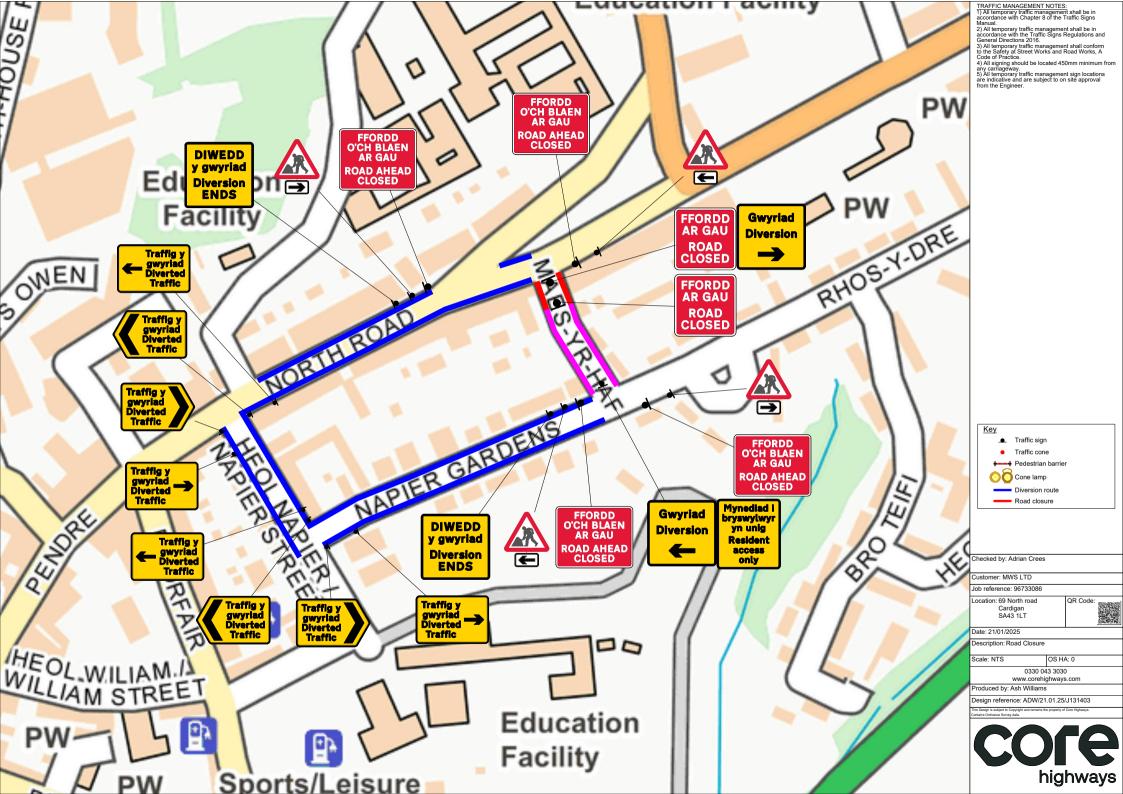

TRAFFIC MANAGEMENT NOTES: 1) All temporary traffic management shall be in accordance with Chapter 8 of the Traffic Signs Manual. 2) All temporary traffic management shall be in decordance with Chapter Signs Regulations and Generative 2016. Signs Regulations and shall temporary traffic management shall conform to the Safety 4 Street Works and Road Works, A Code of Practice. 4) All signing should be located 450mm minimum from 5) All temporary traffic management sign locations are indicative and are subject to on site approval from the Engineer.

Key

 Traffic sign Traffic cone +---+ Pedestrian barrier OO Cone lamp Diversion route Road closure

Checked by: Adrian Crees Customer: MWS LTD Job reference: 96733086

Location: 69 North road Cardigan SA43 1LT Date: 21/01/2025 Description: Road Closure Scale: NTS

Produced by: Ash Williams Design reference: ADW/21.01.25/J131403 This Design is subject to Copyright and remains the property of Core Highways.

QR Code:

OS HA: 0 0330 043 3030 www.corehighways.com

core highways