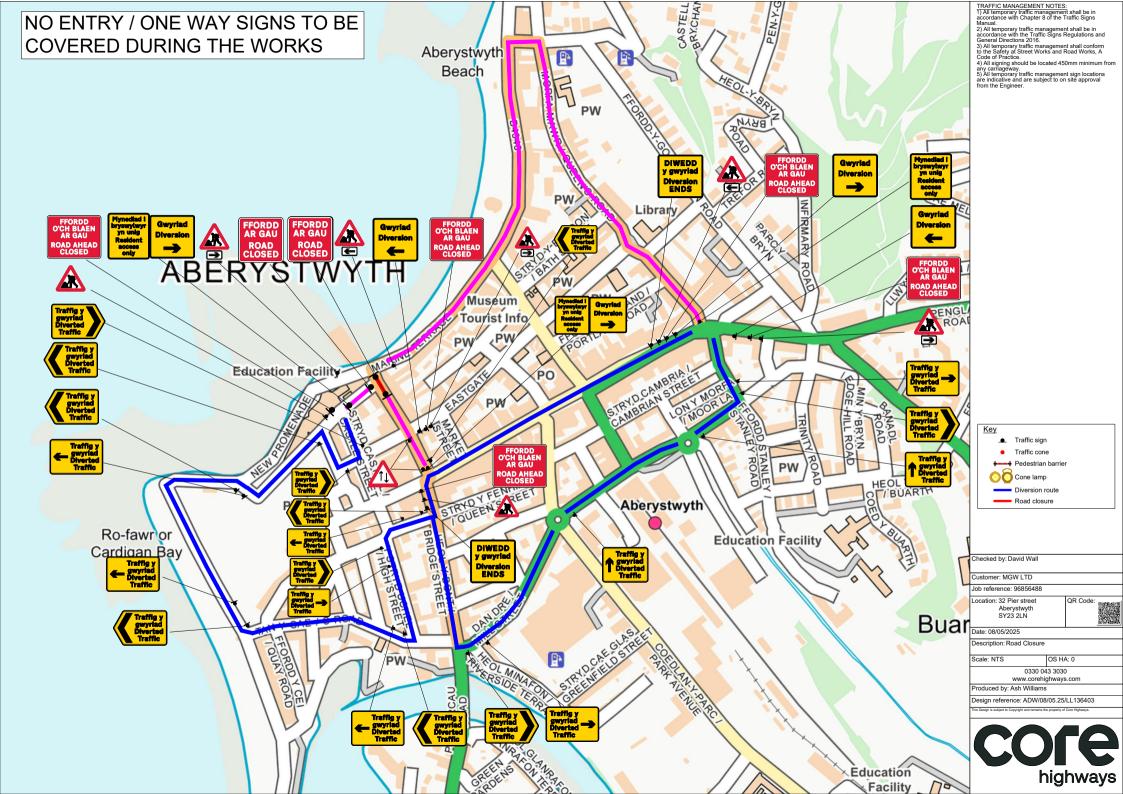

## NO ENTRY / ONE WAY SIGNS TO BE COVERED DURING THE WORKS

ID: 008 Qty: 5 Ref: 7010.1

Size: 1176 x 938 @ 75 X-hgt

ID: 009 Qty: 3 Ref: 13.9 Schedule 13-9 : Temporary Information Size: 970 x 1069 @ 75 X-Hgt

ID: 010 Qty: 2 Ref: 2702

Diversion Ends

Size: 1050 x 1000

Nature of temporary hazard ahead - Road Ahead Closed

FFORDD O'CH BLAEN AR GAU

ROAD AHEAD CLOSED

Mynediad i bryswytwyr yn unig Resident access only

DIWEDD

y gwyriad

Diversion ENDS

| Sign Schedule                      |                                                                                                            | Sign Schedule                               |                                                                             |
|------------------------------------|------------------------------------------------------------------------------------------------------------|---------------------------------------------|-----------------------------------------------------------------------------|
| <b>↓</b>                           | ID: 001 Qty: 2 Ref: 521<br>Two-way traffic<br>Size: 750 High                                               | Traffig y<br>gwyriad<br>Diverted<br>Traffic | ID: 011 Qty: 4 Ref: 2703<br>Diverted traffic<br>Size: 1112 x 731 @ 75 X-hgt |
| FFORDD<br>AR GAU<br>ROAD<br>CLOSED | ID: 002 Qty: 3 Ref: 7010.1<br>Nature of temporary hazard ahead - Road Closed<br>Size: 782 x 788 @ 75 X-hgt | Traffig y<br>gwyriad<br>Diverted<br>Traffic | ID: 012 Qty: 6 Ref: 2704<br>Diverted traffic<br>Size: 1130 x 731 @ 75 X-hgt |
|                                    | ID: 003 Qty: 3 Ref: 573<br>Direction to hazard right<br>Size: 600 x 400 @ 100 X-Hgt                        | Traffig y<br>gwyriad<br>Diverted<br>Traffic | ID: 013 Qty: 2 Ref: 2703<br>Diverted traffic<br>Size: 962 x 731 @ 75 X-hgt  |
| Gwyriad<br>Diversion               | ID: 004 Qty: 2 Ref: 2702<br>Diversion<br>Size: 1050 x 1000                                                 | Traffig y<br>gwyriad<br>Diverted<br>Traffic | ID: 014 Qty: 5 Ref: 2704<br>Diverted traffic<br>Size: 1130 x 731 @ 75 X-hgt |
| Gwyriad<br>Diversion               | ID: 005 Qty: 3 Ref: 2702<br>Diversion<br>Size: 1050 x 1000                                                 | Traffig y<br>gwyriad<br>Diverted<br>Traffic | ID: 015 Qty: 3 Ref: 2703<br>Diverted traffic<br>Size: 1112 x 731 @ 75 X-hgt |
| -                                  | ID: 006 Qty: 2 Ref: 573<br>Direction to hazard left<br>Size: 600 x 400 @ 100 X-Hgt                         |                                             |                                                                             |
|                                    | ID: 007 Qty: 7 Ref: 7001<br>Road works ahead<br>Size: 750 High                                             |                                             |                                                                             |

TRAFFIC MANAGEMENT NOTES: 1) All remporary traffic management shall be in accordance with Chapter 8 of the Traffic Signs (2) All temporary traffic management shall be in accordance with the Traffic Signs Regulations and accordance with the traffic Signs Regulations and (3) All temporary traffic management shall conform (4) All signing should be located 450mm minimum from (4) All signing should be located 450mm minimum from (5) All carriageway, (5) All carriageway, (5) All carriageway, (5) All minimum from the located 450mm minimum from (5) All signing should be located 450mm minimum from (5) All signing should be located 450mm minimum from (5) All signing should be located 450mm minimum from (5) All signing should be located 450mm minimum from (5) All signing should be located 450mm minimum from (5) All signing should be located 450mm minimum from (5) All signing should be located 450mm minimum from (5) All signing should be located 450mm minimum from (5) All signing should be located 450mm minimum from (5) All signing should be located 450mm minimum from (5) All signing should be located 450mm minimum from (5) All signing should be located 450mm minimum from (5) All signing should be located 450mm minimum from (5) All signing should be located 450mm minimum from (5) All signing should be located 450mm minimum from (5) All signing should be located 450mm minimum from (5) All signing should be located 450mm minimum from (5) All signing should be located 450mm minimum from (5) All signing should be located 450mm minimum from (5) All signing should be located 450mm minimum from (5) All signing should be located 450mm minimum from (5) All signing should be located 450mm minimum from (5) All signing should be located 450mm minimum from (5) All signing should be located 450mm minimum from (5) All signing should be located 450mm minimum from (5) All signing should be located 450mm minimum from (5) All signing should be located 450mm minimum from (5) All signing should be located