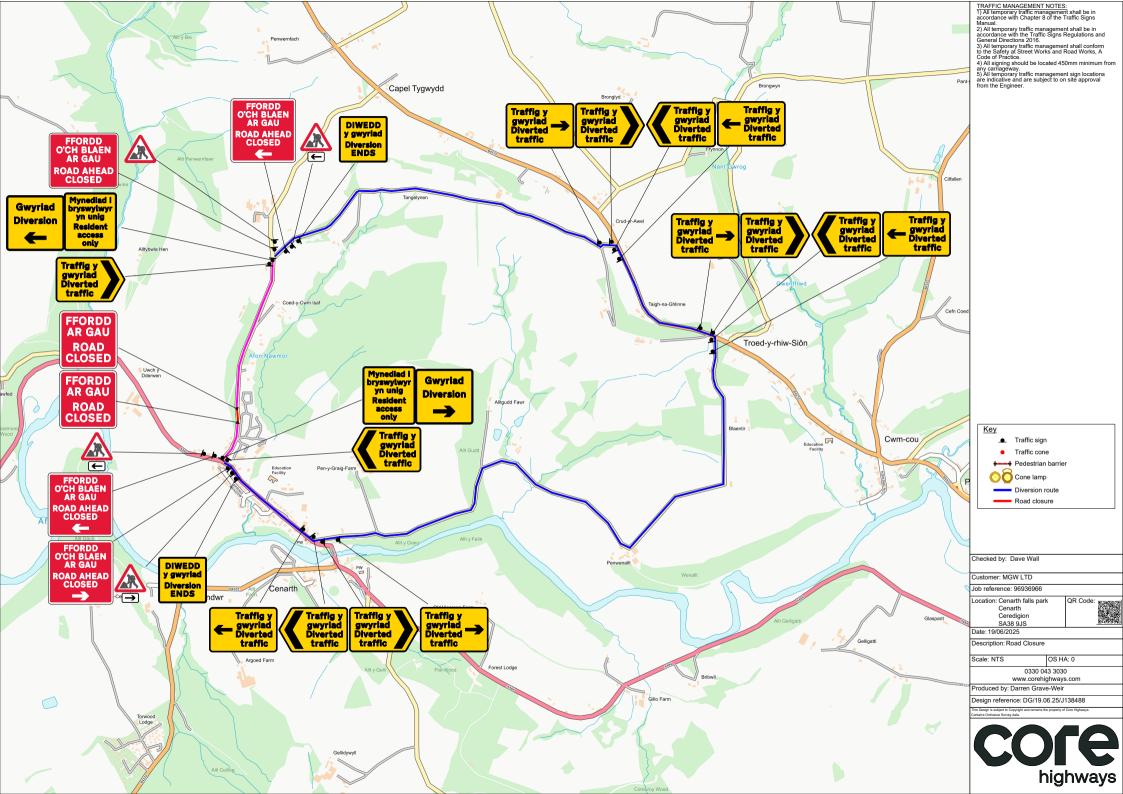

|   |                                                                   |                                                                                                   |                                                        |                                                                                                                   | TRAFFIC MANAGEMENT NOTES:<br>1) All temporary traffic management shall be in<br>accordance with Chapter 8 of the Traffic Signs<br>Manual.                                                                                                                                                         |
|---|-------------------------------------------------------------------|---------------------------------------------------------------------------------------------------|--------------------------------------------------------|-------------------------------------------------------------------------------------------------------------------|---------------------------------------------------------------------------------------------------------------------------------------------------------------------------------------------------------------------------------------------------------------------------------------------------|
|   | Sign Schedule                                                     |                                                                                                   | Sign Schedule                                          |                                                                                                                   | <ol> <li>All temporary traffic management shall be in<br/>accordance with the Traffic Signs Regulations and</li> </ol>                                                                                                                                                                            |
|   | Traffig y<br>gwyriad<br>Diverted<br>traffic                       | ID: 001 Qty: 3 Ref: 2703<br>Diverted traffic<br>Size: 1112 x 731 @ 75 X-hgt                       | FFORDD<br>O'CH BLAEN<br>AR GAU<br>ROAD AHEAD<br>CLOSED | ID: 013 Qty: 1 Ref: 7010.1<br>Nature of temporary hazard ahead - Road Ahead Closed<br>Size: 1176 x 938 @ 75 X-hgt | Gentral Directors in the imagement shall conform<br>by the Safety Staff Works and Road Works, A<br>Code of Practice.<br>4) All signing should be located 450mm minimum from<br>any carriageway.<br>5) All temporary taffic management sign locations<br>are the Engineer.                         |
|   | Traffig y<br>gwyriad<br>Diverted<br>traffic                       | ID: 002 Qty: 3 Ref: 2703<br>Diverted traffic<br>Size: 1112 x 731 @ 75 X-hgt                       | FFORDD<br>AR GAU<br>ROAD<br>CLOSED                     | ID: 014 Qty: 2 Ref: 7010.1<br>Nature of temporary hazard ahead - Road Closed<br>Size: 782 x 788 @ 75 X-hgt        |                                                                                                                                                                                                                                                                                                   |
|   | Traffig y<br>gwyriad<br>Diverted<br>traffic                       | ID: 003 Qty: 4 Ref: 2704<br>Diverted traffic<br>Size: 1130 x 731 @ 75 X-hgt                       |                                                        |                                                                                                                   |                                                                                                                                                                                                                                                                                                   |
|   | DIWEDD<br>y gwyriad<br>Diversion<br>ENDS                          | ID: 004 Qty: 2 Ref: 2702<br>Diversion Ends<br>Size: 1050 x 1000                                   |                                                        |                                                                                                                   |                                                                                                                                                                                                                                                                                                   |
|   | $\overline{}$                                                     | ID: 005 Qty: 1 Ref: 573<br>Direction to hazard right<br>Size: 600 x 400 @ 100 X-Hgt               |                                                        |                                                                                                                   |                                                                                                                                                                                                                                                                                                   |
|   | Traffig y<br>gwyriad<br>Diverted<br>traffic                       | ID: 006 Qty: 4 Ref: 2704<br>Diverted traffic<br>Size: 1130 x 731 @ 75 X-hgt                       |                                                        |                                                                                                                   |                                                                                                                                                                                                                                                                                                   |
|   | -                                                                 | ID: 007 Qty: 2 Ref: 573<br>Direction to hazard left<br>Size: 600 x 400 @ 100 X-Hgt                |                                                        |                                                                                                                   | <u>Key</u><br>● Traffic sign<br>● Traffic cone<br>♦ ← ← Pedestrian barrier                                                                                                                                                                                                                        |
|   |                                                                   | ID: 008 Qty: 4 Ref: 7001<br>Road works ahead<br>Size: 750 High                                    |                                                        |                                                                                                                   | Cone lamp     Diversion route     Road closure                                                                                                                                                                                                                                                    |
|   | Mynediad i<br>bryswytwyr<br>yn unig<br>Resident<br>access<br>only | ID: 009 Qty: 2 Ref: 13.9<br>Schedule 13-9 : Temporary Information<br>Size: 970 x 1069 @ 75 X-Hgt  |                                                        |                                                                                                                   | Checked by: Dave Wall<br>Customer: MGW LTD<br>Job reference: 96936966                                                                                                                                                                                                                             |
|   | FFORDD<br>OCH BLAEN<br>AR GAU<br>ROAD AHEAD<br>CLOSED             | ID: 010 Qty: 3 Ref: 13.9<br>Schedule 13-9 : Temporary Information<br>Size: 1177 x 1154 @ 75 X-Hgt |                                                        |                                                                                                                   | Location: Cenarth falls park<br>Cenarth<br>Ceredigion<br>SA38 9JS<br>Date: 19/06/2025<br>Description: Road Closure                                                                                                                                                                                |
|   | Gwyriad<br>Diversion                                              | ID: 011 Qty: 1 Ref: 2702<br>Diversion<br>Size: 1050 x 1000                                        |                                                        |                                                                                                                   | Scale: NTS         OS HA: 0           0330 043 3030         www.corehighways.com           Produced by: Darren Grave-Weir         Design reference: DC/19.06.25/J138488           Tab Days a Jaget 10 Cogregt and aroms the paperty of Cos Highways         Design reference: DC/19.06.25/J138488 |
|   | Gwyriad<br>Diversion                                              | ID: 012 Qty: 1 Ref: 2702<br>Diversion<br>Size: 1050 x 1000                                        | 1                                                      |                                                                                                                   | core                                                                                                                                                                                                                                                                                              |
| L |                                                                   | 1                                                                                                 | 1                                                      |                                                                                                                   | highways                                                                                                                                                                                                                                                                                          |