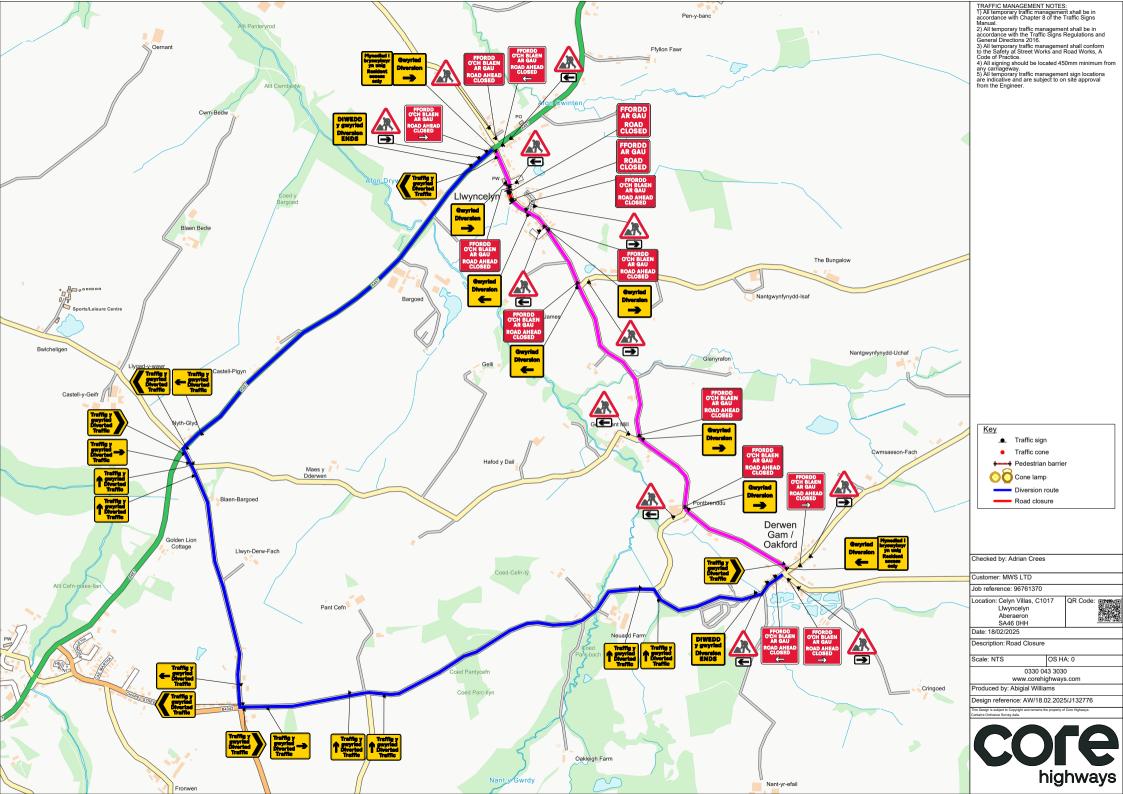

|                                                                                                                                                                       | 1                                                      |                                                                                                                   | TRAFFIC MANAGEMENT NOTES:<br>1) All temporary traffic management shall be in<br>accordance with Chapter 8 of the Traffic Signs<br>Manual.                                                                                                                                                                                                                          |
|-----------------------------------------------------------------------------------------------------------------------------------------------------------------------|--------------------------------------------------------|-------------------------------------------------------------------------------------------------------------------|--------------------------------------------------------------------------------------------------------------------------------------------------------------------------------------------------------------------------------------------------------------------------------------------------------------------------------------------------------------------|
| Sign Schedule                                                                                                                                                         |                                                        | Sign Schedule                                                                                                     | <ol> <li>All temporary traffic management shall be in<br/>accordance with the Traffic Signs Regulations and</li> </ol>                                                                                                                                                                                                                                             |
| Traffig y<br>gwyriad<br>Diverted Diverted traffic<br>Size: 1112 x 731 @ 75 X-hgt                                                                                      | Gwyriad<br>Diversion                                   | ID: 009 Qty: 5 Ref: 2702<br>Diversion<br>Size: 1050 x 1000                                                        | General Directions 2016.<br>3) All temporary traffic management shall conform<br>to the Safety af Street Works and Road Works, A<br>Code of Practice.<br>4) All signing should be located 450mm minimum from<br>any carriageway.<br>5) All temporary traffic management sign locations<br>are indicative and are subject to on site approval<br>from the Engineer. |
| Traffig y<br>gwyriad<br>Diverted<br>TrafficID: 002 Qty: 2 Ref: 2704<br>Diverted traffic<br>Size: 1130 x 731 @ 75 X-hgt                                                | FFORDD<br>O'CH BLAEN<br>AR GAU<br>ROAD AHEAD<br>CLOSED | ID: 010 Qty: 7 Ref: 7010.1<br>Nature of temporary hazard ahead - Road Ahead Closed<br>Size: 1176 x 938 @ 75 X-hgt |                                                                                                                                                                                                                                                                                                                                                                    |
| Traffig y         gwyriad         Diverted         Traffic                                                                                                            | FFORDD<br>AR GAU<br>ROAD<br>CLOSED                     | ID: 011 Qty: 2 Ref: 7010.1<br>Nature of temporary hazard ahead - Road Closed<br>Size: 782 x 788 @ 75 X-hgt        |                                                                                                                                                                                                                                                                                                                                                                    |
| Traffig y         gwyriad         Diverted         Traffic    ID: 004 Qty: 2 Ref: 2704 Diverted traffic Size: 1130 x 731 @ 75 X-hgt                                   | Gwyriad<br>Diversion                                   | ID: 012 Qty: 3 Ref: 2702<br>Diversion<br>Size: 1050 x 1000                                                        |                                                                                                                                                                                                                                                                                                                                                                    |
| Traffig y<br>gwyriad<br>Diverted<br>Traffic<br>Size: 962 x 731 @ 75 X-hgt                                                                                             | DIWEDD<br>y gwyriad<br>Diversion<br>ENDS               | ID: 013 Qty: 2 Ref: 2702<br>Diversion Ends<br>Size: 1050 x 1000                                                   |                                                                                                                                                                                                                                                                                                                                                                    |
| Mynediad i<br>bryswytwyr<br>yn unig<br>Resident<br>access<br>onlyID: 006 Qty: 2 Ref: 13.9<br>Schedule 13-9 : Temporary Information<br>Size: 970 x 1069 @ 75 X-Hgt     |                                                        | ID: 014 Qty: 6 Ref: 573<br>Direction to hazard left<br>Size: 600 x 400 @ 100 X-Hgt                                | ▲       Traffic sign         ●       Traffic cone         →       Pedestrian barrier         Ô       Cone lamp                                                                                                                                                                                                                                                     |
| FFORDD<br>OCH BLAEN<br>AR GAU       ID: 007 Qty: 5 Ref: 13.9         ROAD AHEAD<br>CLOSED       Schedule 13-9 : Temporary Information<br>Size: 1177 x 1154 @ 75 X-Hgt |                                                        | ID: 015 Qty: 12 Ref: 7001<br>Road works ahead<br>Size: 750 High                                                   | Diversion route     Road closure                                                                                                                                                                                                                                                                                                                                   |
| ID: 008 Qty: 5 Ref: 573<br>Direction to hazard right<br>Size: 600 x 400 @ 100 X-Hgt                                                                                   |                                                        |                                                                                                                   | Checked by: Adrian Crees<br>Customer: MWS LTD<br>Job reference: 96761370<br>Location: Celyn Villas, C1017<br>Liwyncelyn<br>Aberaeron<br>SA46 0HH                                                                                                                                                                                                                   |
|                                                                                                                                                                       |                                                        |                                                                                                                   | Date: 18/02/2025 Description: Road Closure                                                                                                                                                                                                                                                                                                                         |
|                                                                                                                                                                       |                                                        |                                                                                                                   | Scale: NTS OS HA: 0<br>0330 043 3030                                                                                                                                                                                                                                                                                                                               |
|                                                                                                                                                                       |                                                        |                                                                                                                   | www.corehighways.com                                                                                                                                                                                                                                                                                                                                               |
|                                                                                                                                                                       |                                                        |                                                                                                                   | Produced by: Abigial Williams                                                                                                                                                                                                                                                                                                                                      |
|                                                                                                                                                                       |                                                        |                                                                                                                   | Design reference: AW/18.02.2025/J132776<br>This Design is subject to Copyright and remains the property of Core Highways.                                                                                                                                                                                                                                          |
|                                                                                                                                                                       |                                                        |                                                                                                                   | Centains Ordnance Burvey data.                                                                                                                                                                                                                                                                                                                                     |