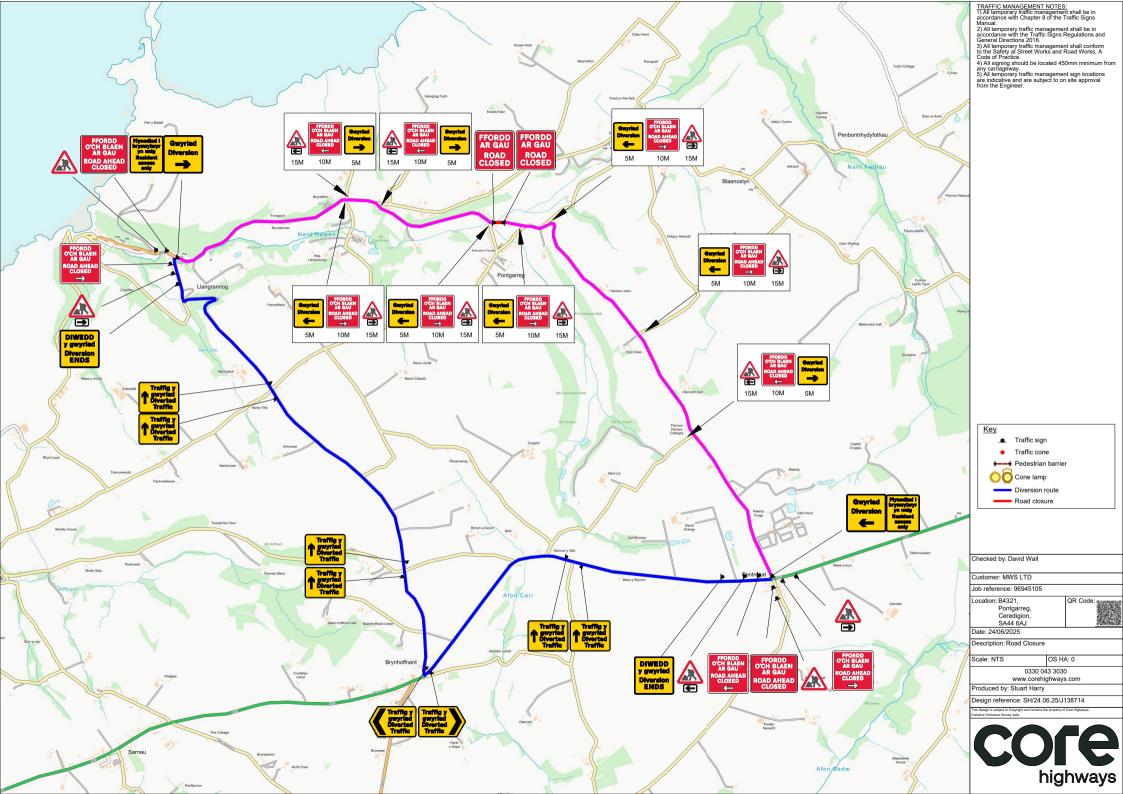

TRAFFIC MANACEMENT NOTES: 1) All temporary traffic management shall be in accordance with Chapter 8 of the Traffic Signs Manual. 2) All temporary traffic management shall be in decordance with Chapter Signs Regulations and Generative 2016. Signs Regulations and shall temporary traffic management shall conform to the Safety a Street Works and Road Works, A Code of Practice. 4) All signing should be located 450mm minimum from 5) All temporary traffic management sign locations are indicative and are subject to on site approval from the Engineer.

| Sign Schedule                                                     |                                                                                                           | Sign Schedule                      |                                                                                                    |
|-------------------------------------------------------------------|-----------------------------------------------------------------------------------------------------------|------------------------------------|----------------------------------------------------------------------------------------------------|
| FFORDD<br>OCH BLAEN<br>AR GAU<br>ROAD AHEAD<br>CLOSED             | Qty: 2 Ref: 7010.1<br>Nature of temporary hazard ahead - Road Ahead Closed<br>Size: 1176 x 938 @ 75 X-hgt |                                    | Qty: 13 Ref: 7001<br>Road works ahead<br>Size: 750 High                                            |
| Mynediad I<br>bryswytwyr<br>yn unig<br>Resident<br>eccess<br>only | Qty: 2 Ref: 13.9<br>Schedule 13-9 : Temporary Information<br>Size: 970 x 1069 @ 75 X-Hgt                  | FFORDD<br>AR GAU<br>ROAD<br>CLOSED | Qty: 2 Ref: 7010.1<br>Nature of temporary hazard ahead - Road Closed<br>Size: 782 x 788 @ 75 X-hgt |
| FFORDD<br>OCH BLAEN<br>AR GAU<br>ROAD AHEAD<br>CLOSED<br>→        | Qty: 11 Ref: 13.9<br>Schedule 13-9 : Temporary Information<br>Size: 1177 x 1154 @ 75 X-Hgt                |                                    |                                                                                                    |
| Traffig y<br>gwyriad<br>Diverted<br>Traffic                       | Qty: 6 Ref: 2703<br>Diverted traffic<br>Size: 962 x 731 @ 75 X-hgt                                        |                                    |                                                                                                    |
| Traffig y<br>gwyriad<br>Diverted<br>Traffic                       | Qty: 1 Ref: 2704<br>Diverted traffic<br>Size: 1130 x 731 @ 75 X-hgt                                       |                                    |                                                                                                    |
| Traffig y<br>gwyriad<br>Diverted<br>Traffic                       | Qty: 1 Ref: 2704<br>Diverted traffic<br>Size: 1130 x 731 @ 75 X-hgt                                       |                                    |                                                                                                    |
| $\longleftarrow$                                                  | Qty: 4 Ref: 573<br>Direction to hazard left<br>Size: 600 x 400 @ 100 X-Hgt                                |                                    |                                                                                                    |
| Gwyriad<br>Diversion                                              | Qty: 6 Ref: 2702<br>Diversion<br>Size: 1050 x 1000                                                        |                                    |                                                                                                    |
| Gwyriad<br>Diversion                                              | Qty: 4 Ref: 2702<br>Diversion<br>Size: 1050 x 1000                                                        |                                    |                                                                                                    |
| DIWEDD<br>y gwyriad<br>Diversion<br>ENDS                          | Qty: 2 Ref: 2702<br>Diversion Ends<br>Size: 1050 x 1000                                                   |                                    |                                                                                                    |
|                                                                   | Qty: 7 Ref: 573<br>Direction to hazard right<br>Size: 600 x 400 @ 100 X-Hgt                               |                                    |                                                                                                    |