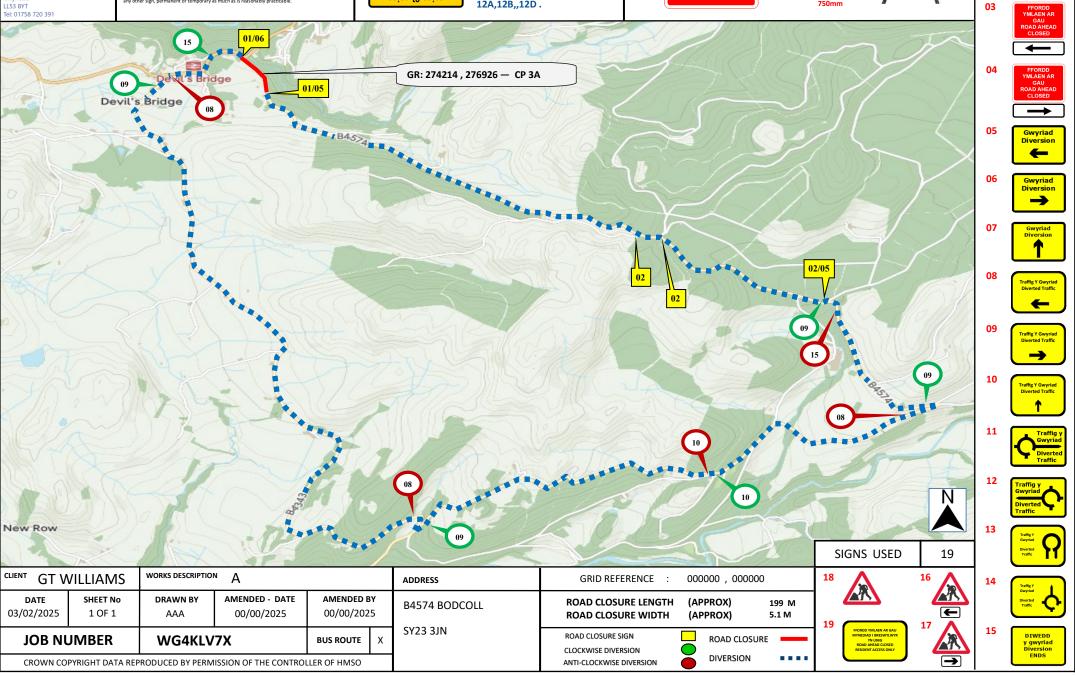

Advanced warning signs to be installed prior to installation of closure, This layout is for installation by NRSWA, Lantra 12A,12B,,12D.

01

Key

02