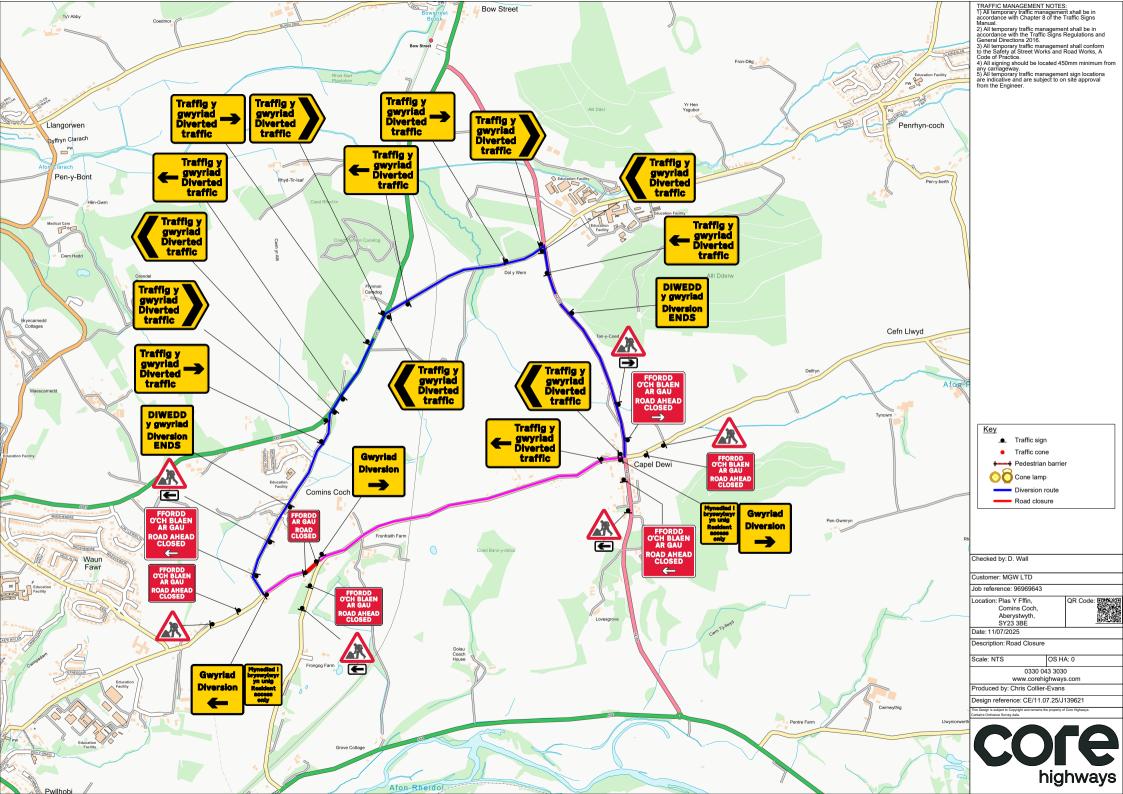

|                                                                   |                                                                                                         |                                                        |                                                                                                                         | TRAFFIC MANAGEMENT NOTES: 1) All temporary traffic management sha                                                                                                                                                                                                                                                                                                                                                                                                                                                                                                                                                                                                                                                                                                                                                                                                                                                                                                                                                                                                                                                                                                                                                                                                                                                                                                                                                                                                                                                                                                                                                                                                                                                                                                                                                                                                                                                                                                                                                                                                                                                              |
|-------------------------------------------------------------------|---------------------------------------------------------------------------------------------------------|--------------------------------------------------------|-------------------------------------------------------------------------------------------------------------------------|--------------------------------------------------------------------------------------------------------------------------------------------------------------------------------------------------------------------------------------------------------------------------------------------------------------------------------------------------------------------------------------------------------------------------------------------------------------------------------------------------------------------------------------------------------------------------------------------------------------------------------------------------------------------------------------------------------------------------------------------------------------------------------------------------------------------------------------------------------------------------------------------------------------------------------------------------------------------------------------------------------------------------------------------------------------------------------------------------------------------------------------------------------------------------------------------------------------------------------------------------------------------------------------------------------------------------------------------------------------------------------------------------------------------------------------------------------------------------------------------------------------------------------------------------------------------------------------------------------------------------------------------------------------------------------------------------------------------------------------------------------------------------------------------------------------------------------------------------------------------------------------------------------------------------------------------------------------------------------------------------------------------------------------------------------------------------------------------------------------------------------|
| Sign Schedule                                                     |                                                                                                         | Sign Schedule                                          |                                                                                                                         | Manual.  2) All temporary traffic management sha<br>accordance with the Traffic Signs Regu                                                                                                                                                                                                                                                                                                                                                                                                                                                                                                                                                                                                                                                                                                                                                                                                                                                                                                                                                                                                                                                                                                                                                                                                                                                                                                                                                                                                                                                                                                                                                                                                                                                                                                                                                                                                                                                                                                                                                                                                                                     |
| Mynediad I<br>bryswylwyr<br>yn unig<br>Resident<br>access<br>only | ID: 001 Item: Qty: 2 Ref: 13.9<br>Schedule 13-9: Temporary Information<br>Size: 1293 x 1425 @ 100 X-Hgt | DIWEDD<br>y gwyriad<br>Diversion<br>ENDS               | ID: 008 Item: Qty: 2 Ref: 2702<br>Diversion Ends<br>Size: 1050 x 1000                                                   | General Directions 2016. 3) All temporary traffic management shi to the Safety at Street Works and Road Code of Practice. 4) All signing should be located 450mm signing should be located 450mm signing should be located 450mm significant signing should be located 450mm significant s |
| Gwyriad<br>Diversion                                              | ID: 002 Item: Qty: 1 Ref: 2702<br>Diversion<br>Size: 1050 x 1000                                        |                                                        | ID: 009 Item: Qty: 1 Ref: 573 Direction to hazard right Size: 600 x 400 @ 100 X-Hgt                                     |                                                                                                                                                                                                                                                                                                                                                                                                                                                                                                                                                                                                                                                                                                                                                                                                                                                                                                                                                                                                                                                                                                                                                                                                                                                                                                                                                                                                                                                                                                                                                                                                                                                                                                                                                                                                                                                                                                                                                                                                                                                                                                                                |
| Gwyriad<br>Diversion                                              | ID: 003                                                                                                 | FFORDD O'CH BLAEN AR GAU ROAD AHEAD CLOSED             | ID: 010 Item: Qty: 3 Ref: 13.9<br>Schedule 13-9: Temporary Information<br>Size: 1177 x 1154 @ 75 X-Hgt                  |                                                                                                                                                                                                                                                                                                                                                                                                                                                                                                                                                                                                                                                                                                                                                                                                                                                                                                                                                                                                                                                                                                                                                                                                                                                                                                                                                                                                                                                                                                                                                                                                                                                                                                                                                                                                                                                                                                                                                                                                                                                                                                                                |
| Traffig y gwyriad Diverted traffic                                | ID: 004 Item: Qty: 4 Ref: 2703 Diverted traffic Size: 1112 x 731 @ 75 X-hgt                             |                                                        | ID: 011 Item: Qty: 3 Ref: 573 Direction to hazard left Size: 600 x 400 @ 100 X-Hgt                                      |                                                                                                                                                                                                                                                                                                                                                                                                                                                                                                                                                                                                                                                                                                                                                                                                                                                                                                                                                                                                                                                                                                                                                                                                                                                                                                                                                                                                                                                                                                                                                                                                                                                                                                                                                                                                                                                                                                                                                                                                                                                                                                                                |
| Traffig y gwyriad Diverted traffic                                | ID: 005 Item: Qty: 3 Ref: 2703 Diverted traffic Size: 1112 x 731 @ 75 X-hgt                             |                                                        | ID: 012 Item: Qty: 6 Ref: 7001<br>Road works ahead<br>Size: 750 High                                                    | Key  ■ Traffic sign  ■ Traffic cone  ■ Pedestrian barrier  Cone lamp  Diversion route  Road closure                                                                                                                                                                                                                                                                                                                                                                                                                                                                                                                                                                                                                                                                                                                                                                                                                                                                                                                                                                                                                                                                                                                                                                                                                                                                                                                                                                                                                                                                                                                                                                                                                                                                                                                                                                                                                                                                                                                                                                                                                            |
| Traffig y gwyriad Diverted traffic                                | ID: 006 Item: Qty: 4 Ref: 2704 Diverted traffic Size: 1130 x 731 @ 75 X-hgt                             | FFORDD<br>O'CH BLAEN<br>AR GAU<br>ROAD AHEAD<br>CLOSED | ID: 013 Item: Qty: 3 Ref: 7010.1<br>Nature of temporary hazard ahead - Road Ahead Closed<br>Size: 1176 x 938 @ 75 X-hgt |                                                                                                                                                                                                                                                                                                                                                                                                                                                                                                                                                                                                                                                                                                                                                                                                                                                                                                                                                                                                                                                                                                                                                                                                                                                                                                                                                                                                                                                                                                                                                                                                                                                                                                                                                                                                                                                                                                                                                                                                                                                                                                                                |
| Traffig y gwyriad Diverted traffic                                | ID: 007 Item: Qty: 3 Ref: 2704<br>Diverted traffic<br>Size: 1130 x 731 @ 75 X-hgt                       | FFORDD<br>AR GAU<br>ROAD<br>CLOSED                     | ID: 014 Item: Qty: 2 Ref: 7010.1<br>Nature of temporary hazard ahead - Road Closed<br>Size: 782 x 788 @ 75 X-hgt        |                                                                                                                                                                                                                                                                                                                                                                                                                                                                                                                                                                                                                                                                                                                                                                                                                                                                                                                                                                                                                                                                                                                                                                                                                                                                                                                                                                                                                                                                                                                                                                                                                                                                                                                                                                                                                                                                                                                                                                                                                                                                                                                                |
|                                                                   |                                                                                                         |                                                        |                                                                                                                         | Checked by: D. Wall                                                                                                                                                                                                                                                                                                                                                                                                                                                                                                                                                                                                                                                                                                                                                                                                                                                                                                                                                                                                                                                                                                                                                                                                                                                                                                                                                                                                                                                                                                                                                                                                                                                                                                                                                                                                                                                                                                                                                                                                                                                                                                            |
|                                                                   |                                                                                                         |                                                        |                                                                                                                         | Customer: MGW LTD  Job reference: 96969643                                                                                                                                                                                                                                                                                                                                                                                                                                                                                                                                                                                                                                                                                                                                                                                                                                                                                                                                                                                                                                                                                                                                                                                                                                                                                                                                                                                                                                                                                                                                                                                                                                                                                                                                                                                                                                                                                                                                                                                                                                                                                     |
|                                                                   |                                                                                                         |                                                        |                                                                                                                         | Location: Plas Y Fffin,<br>Comins Coch,                                                                                                                                                                                                                                                                                                                                                                                                                                                                                                                                                                                                                                                                                                                                                                                                                                                                                                                                                                                                                                                                                                                                                                                                                                                                                                                                                                                                                                                                                                                                                                                                                                                                                                                                                                                                                                                                                                                                                                                                                                                                                        |
|                                                                   |                                                                                                         |                                                        |                                                                                                                         | Aberystwyth,<br>SY23 3BE<br>Date: 11/07/2025                                                                                                                                                                                                                                                                                                                                                                                                                                                                                                                                                                                                                                                                                                                                                                                                                                                                                                                                                                                                                                                                                                                                                                                                                                                                                                                                                                                                                                                                                                                                                                                                                                                                                                                                                                                                                                                                                                                                                                                                                                                                                   |
|                                                                   |                                                                                                         |                                                        |                                                                                                                         | Description: Road Closure                                                                                                                                                                                                                                                                                                                                                                                                                                                                                                                                                                                                                                                                                                                                                                                                                                                                                                                                                                                                                                                                                                                                                                                                                                                                                                                                                                                                                                                                                                                                                                                                                                                                                                                                                                                                                                                                                                                                                                                                                                                                                                      |
|                                                                   |                                                                                                         |                                                        |                                                                                                                         | Scale: NTS OS HA: 0<br>0330 043 3030                                                                                                                                                                                                                                                                                                                                                                                                                                                                                                                                                                                                                                                                                                                                                                                                                                                                                                                                                                                                                                                                                                                                                                                                                                                                                                                                                                                                                                                                                                                                                                                                                                                                                                                                                                                                                                                                                                                                                                                                                                                                                           |
|                                                                   |                                                                                                         |                                                        |                                                                                                                         | www.corehighways.cor Produced by: Chris Collier-Evans                                                                                                                                                                                                                                                                                                                                                                                                                                                                                                                                                                                                                                                                                                                                                                                                                                                                                                                                                                                                                                                                                                                                                                                                                                                                                                                                                                                                                                                                                                                                                                                                                                                                                                                                                                                                                                                                                                                                                                                                                                                                          |
|                                                                   |                                                                                                         |                                                        |                                                                                                                         | Design reference: CE/11.07.25/J1396 This Design is subject to Copyright and remains the property of Core H                                                                                                                                                                                                                                                                                                                                                                                                                                                                                                                                                                                                                                                                                                                                                                                                                                                                                                                                                                                                                                                                                                                                                                                                                                                                                                                                                                                                                                                                                                                                                                                                                                                                                                                                                                                                                                                                                                                                                                                                                     |
|                                                                   |                                                                                                         |                                                        |                                                                                                                         | Contains Ordnance Survey data.                                                                                                                                                                                                                                                                                                                                                                                                                                                                                                                                                                                                                                                                                                                                                                                                                                                                                                                                                                                                                                                                                                                                                                                                                                                                                                                                                                                                                                                                                                                                                                                                                                                                                                                                                                                                                                                                                                                                                                                                                                                                                                 |
|                                                                   |                                                                                                         |                                                        |                                                                                                                         | COL                                                                                                                                                                                                                                                                                                                                                                                                                                                                                                                                                                                                                                                                                                                                                                                                                                                                                                                                                                                                                                                                                                                                                                                                                                                                                                                                                                                                                                                                                                                                                                                                                                                                                                                                                                                                                                                                                                                                                                                                                                                                                                                            |