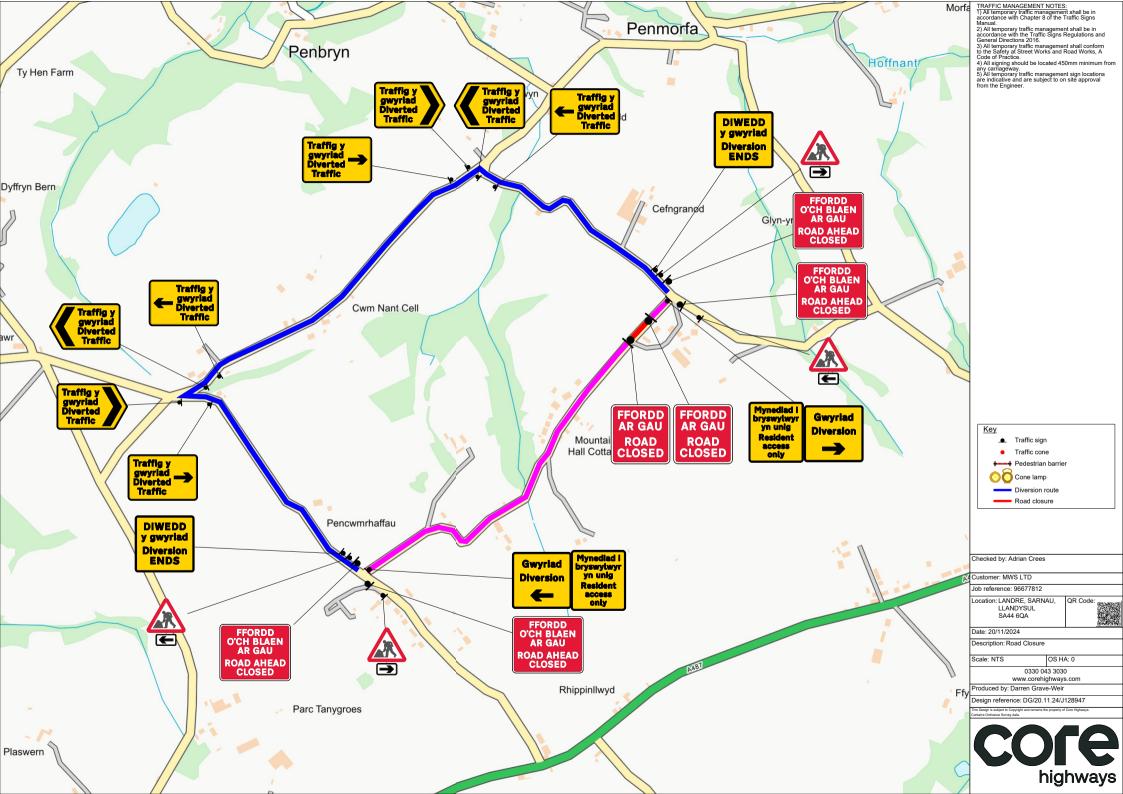

TRAFFIC MANAGEMENT NOTES: 1) All temporary traffic management shall be in accordance with Chapter 8 of the Traffic Signs Manual. 2) All temporary traffic management shall be in decordance with Chapter Signs Regulations and Generative 2016. Signs Regulations and shall temporary traffic management shall conform to the Safety 4 Street Works and Road Works, A Code of Practice. 4) All signing should be located 450mm minimum from 5) All temporary traffic management sign locations are indicative and are subject to on site approval from the Engineer.

|                                                                   | Sign Schedule                                                                                                     |                                    | Sign Schedule                                                                                              |  |
|-------------------------------------------------------------------|-------------------------------------------------------------------------------------------------------------------|------------------------------------|------------------------------------------------------------------------------------------------------------|--|
| Mynadiad i<br>bryswytayr<br>yn unig<br>Reskient<br>access<br>only | ID: 001 Qty: 2 Ref: 13.9<br>Schedule 13-9 : Temporary Information<br>Size: 970 x 1069 @ 75 X-Hgt                  | FFORDD<br>AR GAU<br>ROAD<br>CLOSED | ID: 013 Qty: 2 Ref: 7010.1<br>Nature of temporary hazard ahead - Road Closed<br>Size: 782 x 788 @ 75 X-hgt |  |
|                                                                   | ID: 002 Qty: 2 Ref: 573<br>Direction to hazard right<br>Size: 600 x 400 @ 100 X-Hgt                               |                                    |                                                                                                            |  |
| DiwEDD<br>y gwyriad<br>Diversion<br>ENDS                          | ID: 003 Qty: 2 Ref: 2702<br>Diversion Ends<br>Size: 1050 x 1000                                                   |                                    |                                                                                                            |  |
| -                                                                 | ID: 004 Qty: 2 Ref: 573<br>Direction to hazard left<br>Size: 600 x 400 @ 100 X-Hgt                                |                                    |                                                                                                            |  |
|                                                                   | ID: 005 Qty: 4 Ref: 7001<br>Road works ahead<br>Size: 750 High                                                    |                                    |                                                                                                            |  |
| FFORDD<br>O'CH BLAEN<br>AR GAU<br>ROAD AHEAD<br>CLOSED            | ID: 006 Qty: 4 Ref: 7010.1<br>Nature of temporary hazard ahead - Road Ahead Closed<br>Size: 1176 x 938 @ 75 X-hgt |                                    |                                                                                                            |  |
| Gwyriad<br>Diversion                                              | ID: 007 Qty: 1 Ref: 2702<br>Diversion<br>Size: 1050 x 1000                                                        |                                    |                                                                                                            |  |
| Gwyriad<br>Diversion                                              | ID: 008 Qty: 1 Ref: 2702<br>Diversion<br>Size: 1050 x 1000                                                        |                                    |                                                                                                            |  |
| Traffig y<br>gwyriad<br>Diverted<br>Traffic                       | ID: 009 Qty: 2 Ref: 2703<br>Diverted traffic<br>Size: 1112 x 731 @ 75 X-hgt                                       |                                    |                                                                                                            |  |
| Traffig y<br>gwyriad<br>Diverted<br>Traffic                       | ID: 010 Qty: 2 Ref: 2704<br>Diverted traffic<br>Size: 1130 x 731 @ 75 X-hgt                                       |                                    |                                                                                                            |  |
| Traffig y<br>gwyriad<br>Diverted<br>Traffic                       | ID: 011 Qty: 2 Ref: 2704<br>Diverted traffic<br>Size: 1130 x 731 @ 75 X-hgt                                       |                                    |                                                                                                            |  |
| Traffig y<br>gwyriad<br>Diverted<br>Traffic                       | ID: 012 Qty: 2 Ref: 2703<br>Diverted traffic<br>Size: 1112 x 731 @ 75 X-hgt                                       |                                    |                                                                                                            |  |
|                                                                   | 1                                                                                                                 | I                                  |                                                                                                            |  |