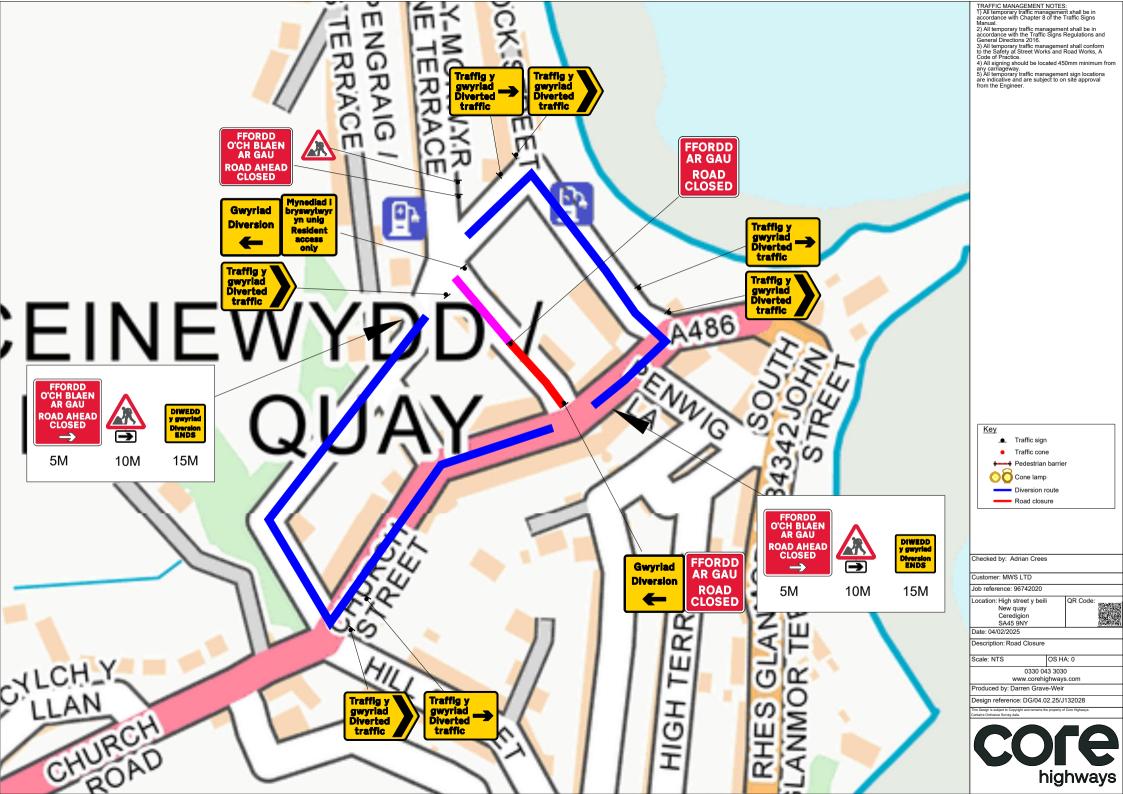

TRAFFIC MANAGEMENT NOTES: 1) All temporary traffic management shall be in accordance with Chapter 8 of the Traffic Signs Manual. 2) All temporary traffic management shall be in decordance with Chapter Signs Regulations and Generative 2016. Signs Regulations and shall temporary traffic management shall conform to the Safety 4 Street Works and Road Works, A Code of Practice. 4) All signing should be located 450mm minimum from 5) All temporary traffic management sign locations are indicative and are subject to on site approval from the Engineer.