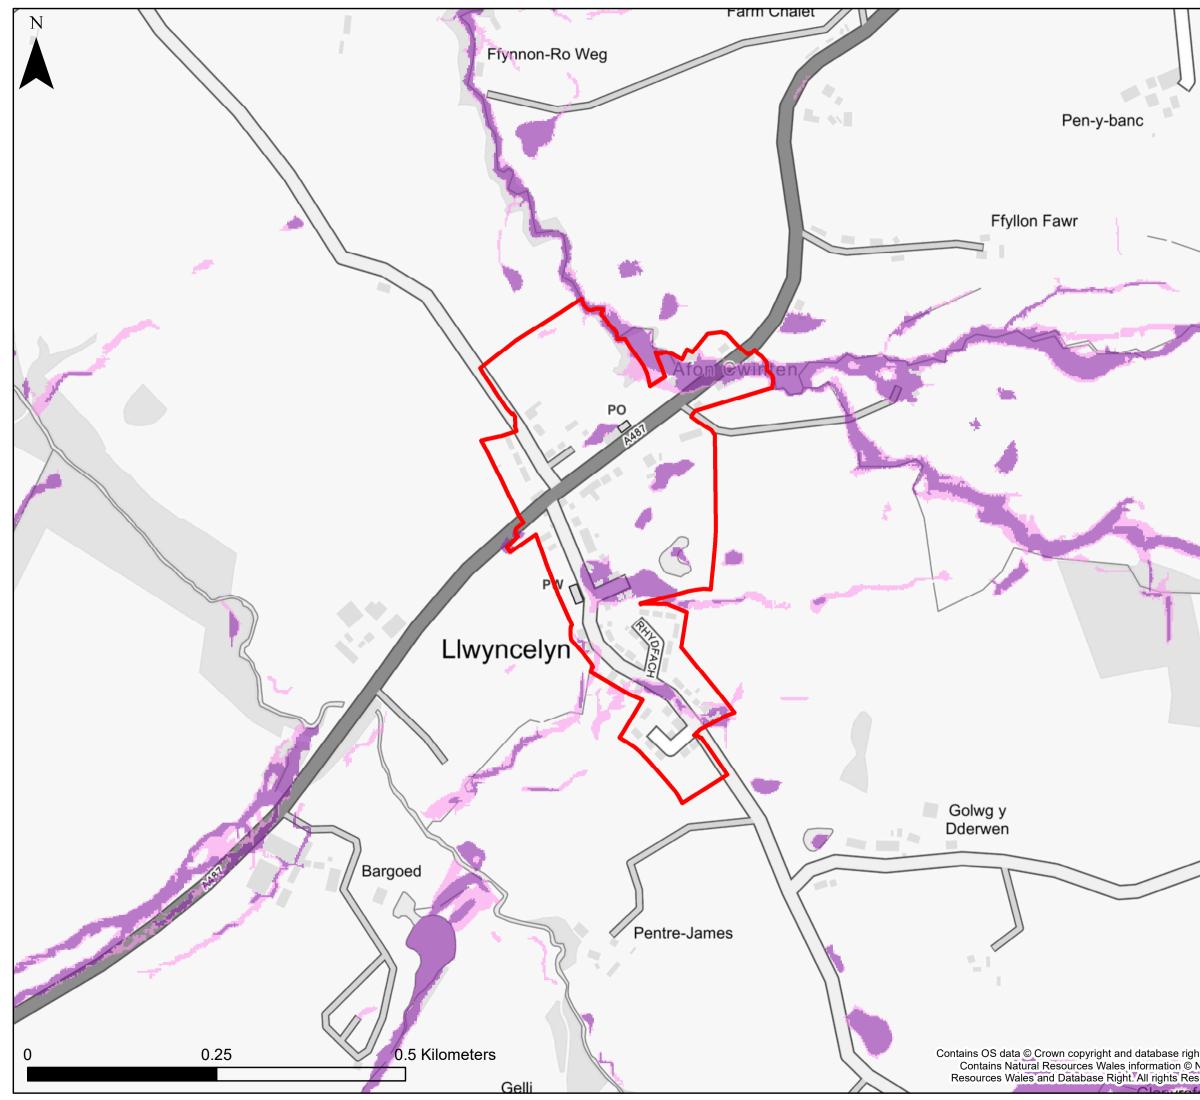

|                     | CARDIGAN BAY/<br>BAE CEREDIGION<br>Borth<br>Aberdoves<br>Borth<br>Aberystwyth<br>Lianchynilleth<br>Borth<br>Aberystwyth<br>Lianchynilleth<br>Borth<br>Devil's<br>Bridge<br>Cardigan<br>Aberporth<br>New Quay<br>CEREDIGION<br>Aberporth<br>New Quay<br>CEREDIGION<br>Aberporth<br>New Quay<br>CEREDIGION<br>CEREDIGION<br>CEREDIGION<br>CEREDIGION<br>CEREDIGION<br>CEREDIGION<br>CEREDIGION<br>CEREDIGION<br>CEREDIGION<br>CEREDIGION<br>CEREDIGION<br>CEREDIGION<br>CEREDIGION<br>CEREDIGION<br>CEREDIGION<br>CEREDIGION<br>CEREDIGION<br>CEREDIGION<br>CEREDIGION<br>CEREDIGION<br>CEREDIGION<br>CEREDIGION<br>CEREDIGION<br>CEREDIGION<br>CEREDIGION<br>CEREDIGION<br>CEREDIGION<br>CEREDIGION<br>CEREDIGION<br>CEREDIGION<br>CEREDIGION<br>CEREDIGION<br>CEREDIGION<br>CEREDIGION<br>CEREDIGION<br>CEREDIGION<br>CEREDIGION<br>CEREDIGION<br>CEREDIGION<br>CEREDIGION<br>CEREDIGION<br>CEREDIGION<br>CEREDIGION<br>CEREDIGION<br>CEREDIGION<br>CEREDIGION<br>CEREDIGION<br>CEREDIGION<br>CEREDIGION<br>CEREDIGION<br>CEREDIGION<br>CEREDIGION<br>CEREDIGION<br>CEREDIGION<br>CEREDIGION<br>CEREDIGION<br>CEREDIGION<br>CEREDIGION<br>CEREDIGION<br>CEREDIGION<br>CEREDIGION<br>CEREDIGION<br>CEREDIGION<br>CEREDIGION<br>CEREDIGION<br>CEREDIGION<br>CEREDIGION<br>CEREDIGION<br>CEREDIGION<br>CEREDIGION<br>CEREDIGION<br>CEREDIGION<br>CEREDIGION<br>CEREDIGION<br>CEREDIGION<br>CEREDIGION<br>CEREDIGION<br>CEREDIGION<br>CEREDIGION<br>CEREDIGION<br>CEREDIGION<br>CEREDIGION<br>CEREDIGION<br>CEREDIGION<br>CEREDIGION<br>CEREDIGION<br>CEREDIGION<br>CEREDIGION<br>CEREDIGION<br>CEREDIGION<br>CEREDIGION<br>CEREDIGION<br>CEREDIGION<br>CEREDIGION<br>CEREDIGION<br>CEREDIGION<br>CEREDIGION<br>CEREDIGION<br>CEREDIGION<br>CEREDIGION<br>CEREDIGION<br>CEREDIGION<br>CEREDIGION<br>CEREDIGION<br>CEREDIGION<br>CEREDIGION<br>CEREDIGION<br>CEREDIGION<br>CEREDIGION<br>CEREDIGION<br>CON CON CON CON CON CON CON CON CON CON |
|---------------------|-------------------------------------------------------------------------------------------------------------------------------------------------------------------------------------------------------------------------------------------------------------------------------------------------------------------------------------------------------------------------------------------------------------------------------------------------------------------------------------------------------------------------------------------------------------------------------------------------------------------------------------------------------------------------------------------------------------------------------------------------------------------------------------------------------------------------------------------------------------------------------------------------------------------------------------------------------------------------------------------------------------------------------------------------------------------------------------------------------------------------------------------------------------------------------------------------------------------------------------------------------------------------------------------------------------------------------------------------------------------------------------------------------------------------------------------------------------------------------------------------------------------------------------------------------------------------------------------------------------------------------------------------------------------------------------------------------------------------------------------------------------------------------------------------------------------------------------------------------------------------------------------------------------------------------------------|
|                     | KEY                                                                                                                                                                                                                                                                                                                                                                                                                                                                                                                                                                                                                                                                                                                                                                                                                                                                                                                                                                                                                                                                                                                                                                                                                                                                                                                                                                                                                                                                                                                                                                                                                                                                                                                                                                                                                                                                                                                                       |
|                     | Ceredigion County Council                                                                                                                                                                                                                                                                                                                                                                                                                                                                                                                                                                                                                                                                                                                                                                                                                                                                                                                                                                                                                                                                                                                                                                                                                                                                                                                                                                                                                                                                                                                                                                                                                                                                                                                                                                                                                                                                                                                 |
|                     | Settlement Boundary                                                                                                                                                                                                                                                                                                                                                                                                                                                                                                                                                                                                                                                                                                                                                                                                                                                                                                                                                                                                                                                                                                                                                                                                                                                                                                                                                                                                                                                                                                                                                                                                                                                                                                                                                                                                                                                                                                                       |
|                     | Surface Water and Small<br>Watercourses                                                                                                                                                                                                                                                                                                                                                                                                                                                                                                                                                                                                                                                                                                                                                                                                                                                                                                                                                                                                                                                                                                                                                                                                                                                                                                                                                                                                                                                                                                                                                                                                                                                                                                                                                                                                                                                                                                   |
|                     | Zone 2                                                                                                                                                                                                                                                                                                                                                                                                                                                                                                                                                                                                                                                                                                                                                                                                                                                                                                                                                                                                                                                                                                                                                                                                                                                                                                                                                                                                                                                                                                                                                                                                                                                                                                                                                                                                                                                                                                                                    |
|                     | Zone 3                                                                                                                                                                                                                                                                                                                                                                                                                                                                                                                                                                                                                                                                                                                                                                                                                                                                                                                                                                                                                                                                                                                                                                                                                                                                                                                                                                                                                                                                                                                                                                                                                                                                                                                                                                                                                                                                                                                                    |
|                     | Notes<br>The map shows the flood risk data and information based on the<br>map title and legend. If no data is displayed on the map, or not all<br>features are present, this indicates that the respective flood source<br>or features are not present within this area.                                                                                                                                                                                                                                                                                                                                                                                                                                                                                                                                                                                                                                                                                                                                                                                                                                                                                                                                                                                                                                                                                                                                                                                                                                                                                                                                                                                                                                                                                                                                                                                                                                                                 |
|                     | Cyngor Sir<br>CEREDIGION<br>County Council                                                                                                                                                                                                                                                                                                                                                                                                                                                                                                                                                                                                                                                                                                                                                                                                                                                                                                                                                                                                                                                                                                                                                                                                                                                                                                                                                                                                                                                                                                                                                                                                                                                                                                                                                                                                                                                                                                |
|                     | Ceredigion County Council                                                                                                                                                                                                                                                                                                                                                                                                                                                                                                                                                                                                                                                                                                                                                                                                                                                                                                                                                                                                                                                                                                                                                                                                                                                                                                                                                                                                                                                                                                                                                                                                                                                                                                                                                                                                                                                                                                                 |
|                     | Stage 1 Strategic Flood                                                                                                                                                                                                                                                                                                                                                                                                                                                                                                                                                                                                                                                                                                                                                                                                                                                                                                                                                                                                                                                                                                                                                                                                                                                                                                                                                                                                                                                                                                                                                                                                                                                                                                                                                                                                                                                                                                                   |
|                     | Consequences Assessment<br>Flood Map for Planning- Surface                                                                                                                                                                                                                                                                                                                                                                                                                                                                                                                                                                                                                                                                                                                                                                                                                                                                                                                                                                                                                                                                                                                                                                                                                                                                                                                                                                                                                                                                                                                                                                                                                                                                                                                                                                                                                                                                                |
|                     | Water and Small Watercourses                                                                                                                                                                                                                                                                                                                                                                                                                                                                                                                                                                                                                                                                                                                                                                                                                                                                                                                                                                                                                                                                                                                                                                                                                                                                                                                                                                                                                                                                                                                                                                                                                                                                                                                                                                                                                                                                                                              |
|                     | Settlement Area- Aberaeron (Llwyncelyn)                                                                                                                                                                                                                                                                                                                                                                                                                                                                                                                                                                                                                                                                                                                                                                                                                                                                                                                                                                                                                                                                                                                                                                                                                                                                                                                                                                                                                                                                                                                                                                                                                                                                                                                                                                                                                                                                                                   |
|                     | This document is the property of Jeremy Benn Associates Ltd. It shall not<br>be reproduced in whole or in part, nor disclosed to a third party, without<br>the permission of Jeremy Benn Associates Ltd.                                                                                                                                                                                                                                                                                                                                                                                                                                                                                                                                                                                                                                                                                                                                                                                                                                                                                                                                                                                                                                                                                                                                                                                                                                                                                                                                                                                                                                                                                                                                                                                                                                                                                                                                  |
| ht 2022             | Drawn HB 26/09/2022   Checked CB 27/09/2022                                                                                                                                                                                                                                                                                                                                                                                                                                                                                                                                                                                                                                                                                                                                                                                                                                                                                                                                                                                                                                                                                                                                                                                                                                                                                                                                                                                                                                                                                                                                                                                                                                                                                                                                                                                                                                                                                               |
| Natural<br>eserved. | Approved GB 28/09/2022                                                                                                                                                                                                                                                                                                                                                                                                                                                                                                                                                                                                                                                                                                                                                                                                                                                                                                                                                                                                                                                                                                                                                                                                                                                                                                                                                                                                                                                                                                                                                                                                                                                                                                                                                                                                                                                                                                                    |